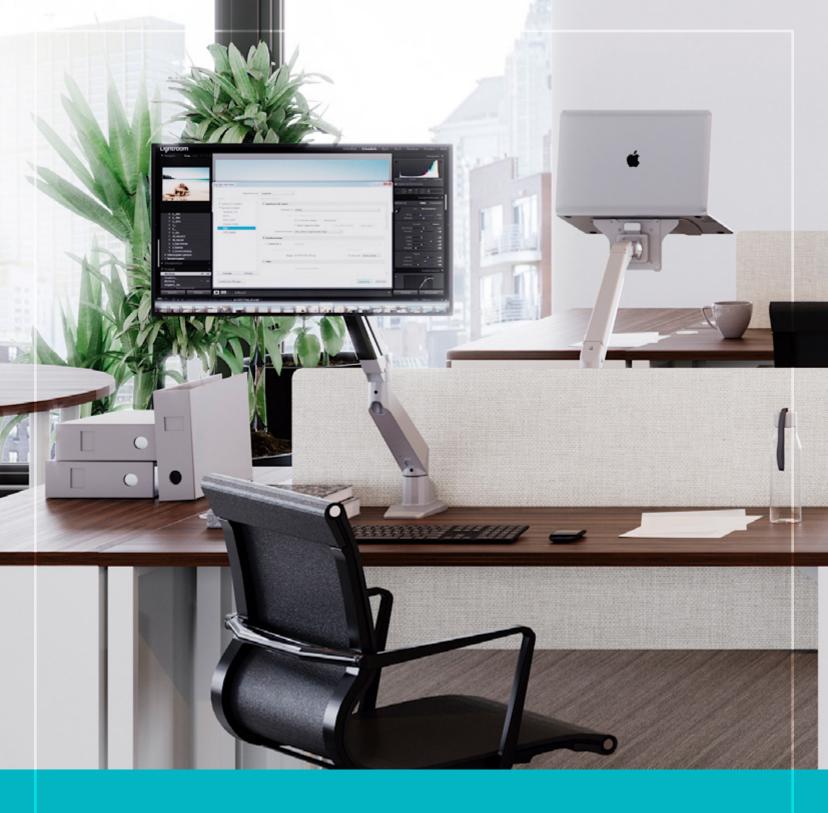

Gebeso | creating amazing spaces

## REACH

6

Reach single monitor arm

8

Reach dual monitor arm

10

Laptop Tray



# REACH fits every position, every posture.





### DIMENSIONS & FUNCTIONS



Monitor size <30"



Weight range 4-22 lb





Tilt +75°~ -30°



Swivel ±90°



Vesa 75\*75 100\*100



Pivot ±90°



Lift 340 mm



Desk thickness <50 mm









### DIMENSIONS & FUNCTIONS



Monitor size <24"



Weight range 4-22 lb



Tilt +75°~ -30°



Swivel ±90°



Vesa 75\*75 100\*100



Pivot ±90°



Lift 340 mm



Desk thickness <60 mm









### DIMENSIONS & FUNCTIONS



Lift 340 mm



Weight range 4-22 lb



Tilt +75°~ -30°



Swivel ±90°



Vesa 75\*75 100\*100



Pivot ±90°



Desk thickness <50 mm