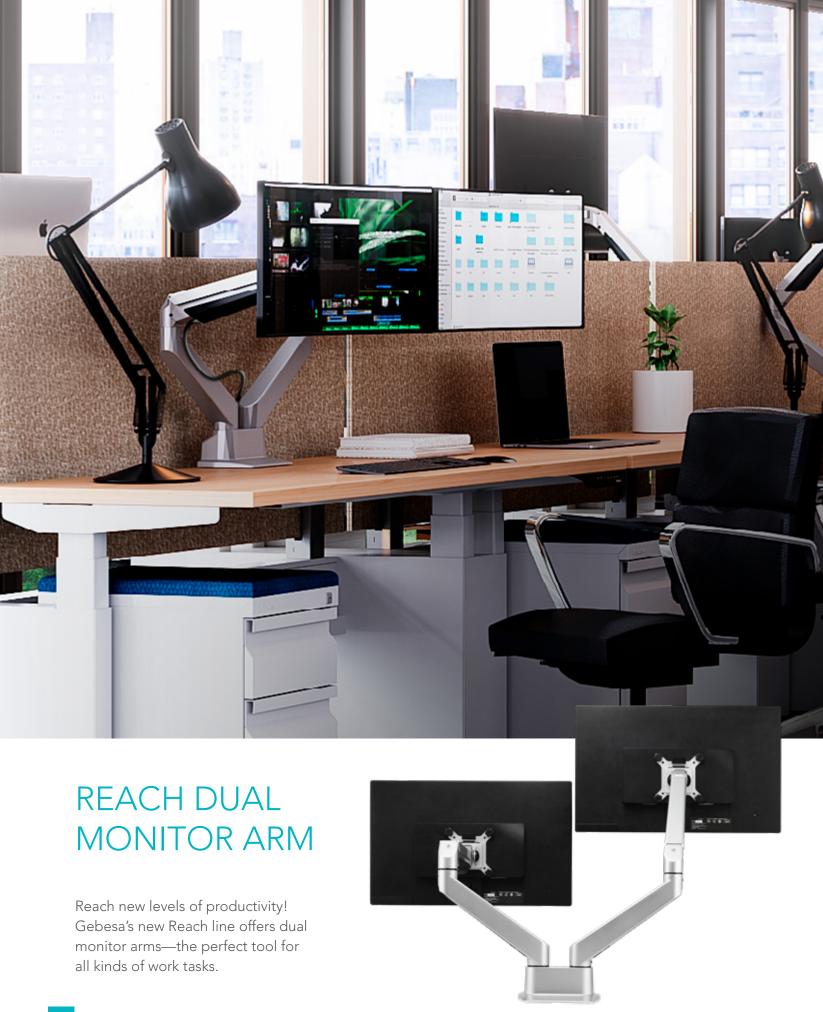

## REACH

6

Reach single monitor arm

8

Reach dual monitor arm

10

Laptop Tray