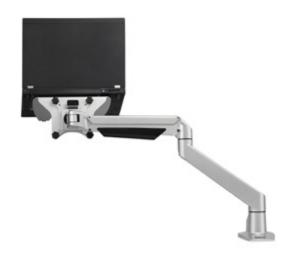

### DIMENSIONS & FUNCTIONS

Lift 340 mm

Weight range 4-22 lb

Tilt +75°~ -30°

Swivel ±90°

Vesa 75\*75 100\*100

Pivot ±90°

Desk thickness <50 mm