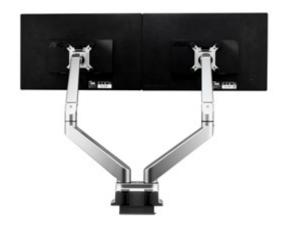

### DIMENSIONS & FUNCTIONS

Monitor size <24"

Weight range 4-22 lb

Tilt +75°~ -30°

Swivel ±90°

Vesa 75\*75 100\*100

Pivot ±90°

Lift 340 mm

Desk thickness <60 mm