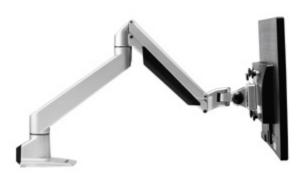

## REACH

6

Reach single monitor arm

8

Reach dual monitor arm

10

Laptop Tray

# REACH fits every position, every posture.

### DIMENSIONS & FUNCTIONS

Monitor size <30"

Weight range 4-22 lb

Tilt +75°~ -30°

Swivel ±90°

Vesa 75\*75 100\*100

Pivot ±90°

Lift 340 mm