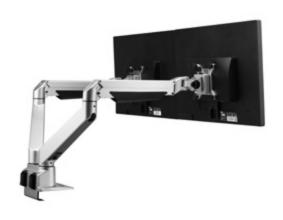

### DIMENSIONS & FUNCTIONS

Monitor size <30"

Weight range 4-22 lb

Tilt +75°~ -30°

Swivel ±90°

Vesa 75\*75 100\*100

Pivot ±90°

Lift 340 mm

Desk thickness <50 mm