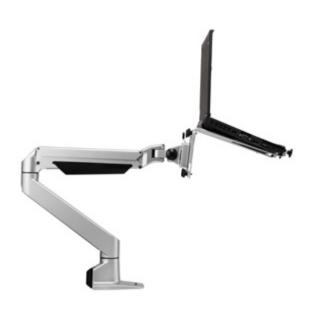

### DIMENSIONS & FUNCTIONS

Lift 340 mm

Weight range 4-22 lb

Tilt +75°~ -30°

Swivel ±90°

Vesa 75\*75 100\*100

Pivot ±90°

Desk thickness <50 mm