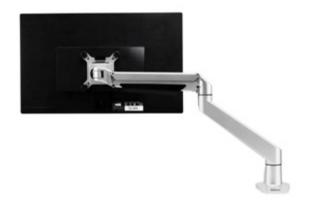

### DIMENSIONS & FUNCTIONS

Monitor size <30"

Weight range 4-22 lb

Tilt +75°~ -30°

Swivel ±90°

Vesa 75\*75 100\*100

Pivot ±90°

Lift 340 mm

Desk thickness <50 mm