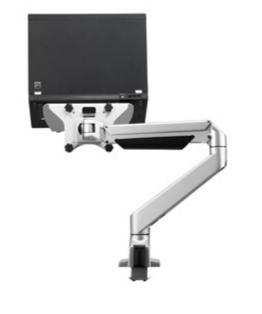

### DIMENSIONS & FUNCTIONS

Lift 340 mm

Weight range 4-22 lb

Tilt +75°~ -30°

Swivel ±90°

Vesa 75\*75 100\*100

Pivot ±90°

Desk thickness <50 mm