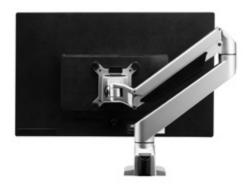

## REACH

6

Reach single monitor arm

8

Reach dual monitor arm

10

Laptop Tray

# REACH fits every position, every posture.