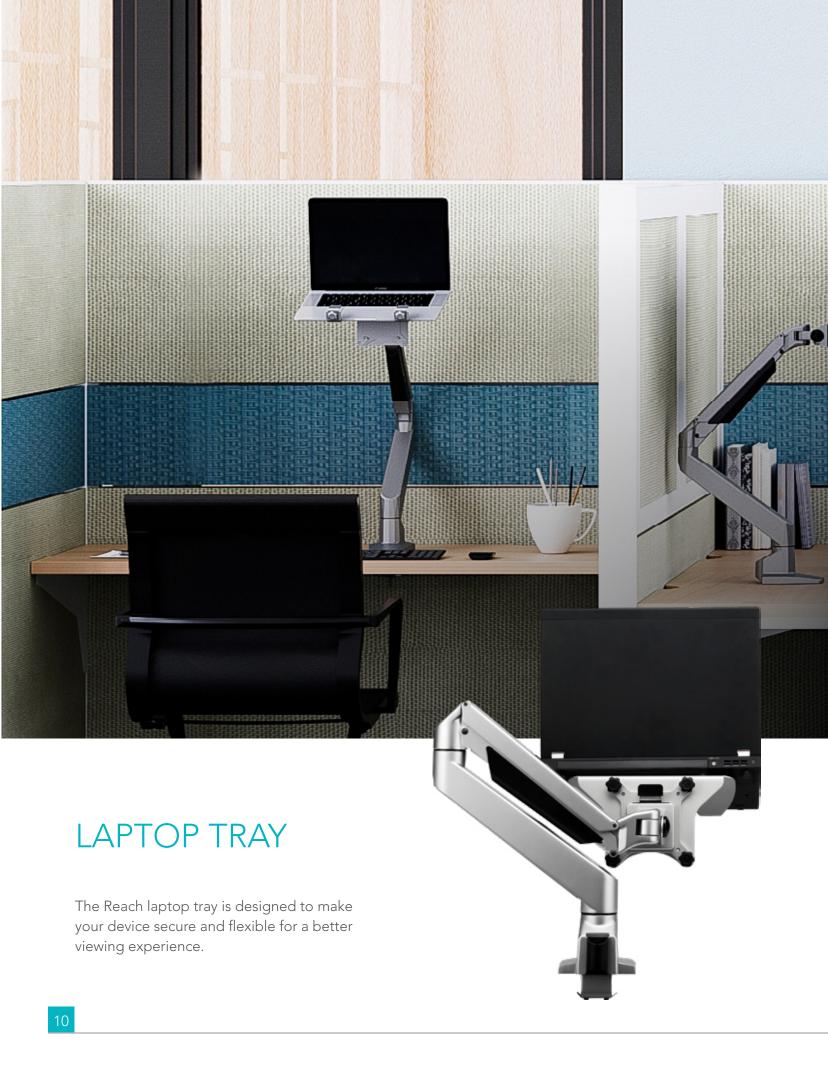

## REACH

6

Reach single monitor arm

8

Reach dual monitor arm

10

Laptop Tray

### DIMENSIONS & FUNCTIONS

Lift 340 mm

Weight range 4-22 lb

Tilt +75°~ -30°

Swivel ±90°

Vesa 75\*75 100\*100

Pivot ±90°

Desk thickness <50 mm