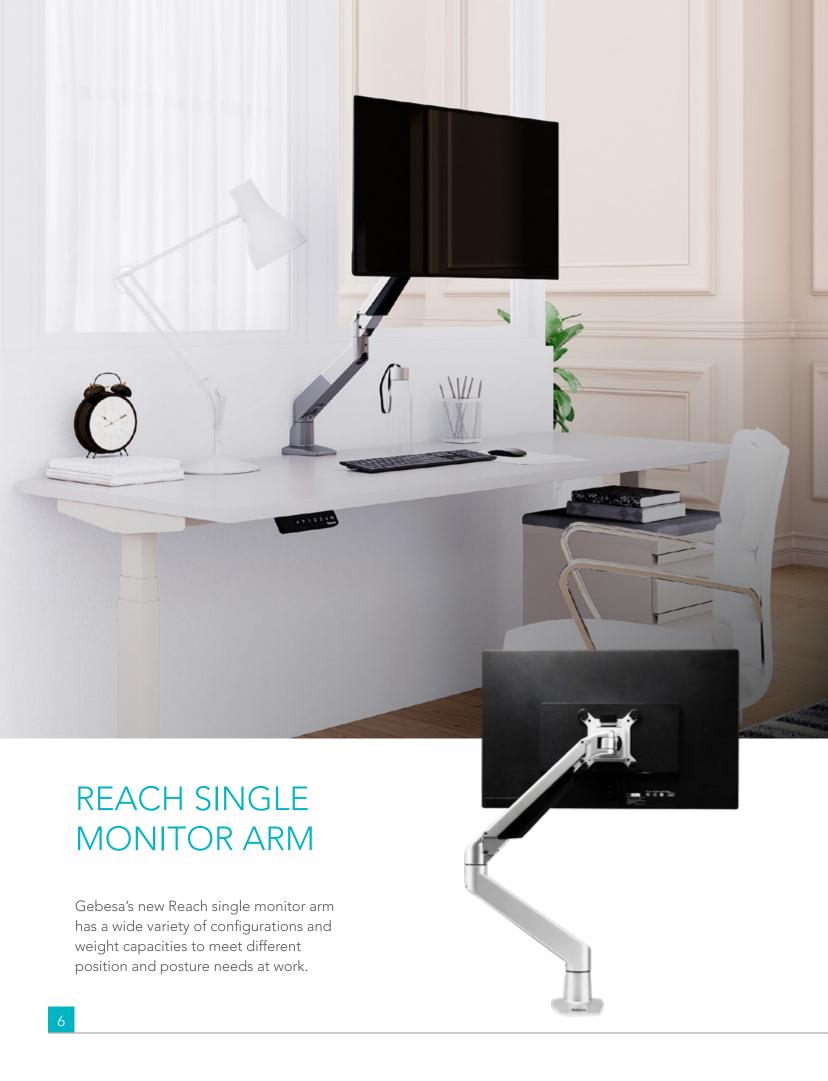

## REACH

6

Reach single monitor arm

8

Reach dual monitor arm

10

Laptop Tray

# REACH fits every position, every posture.