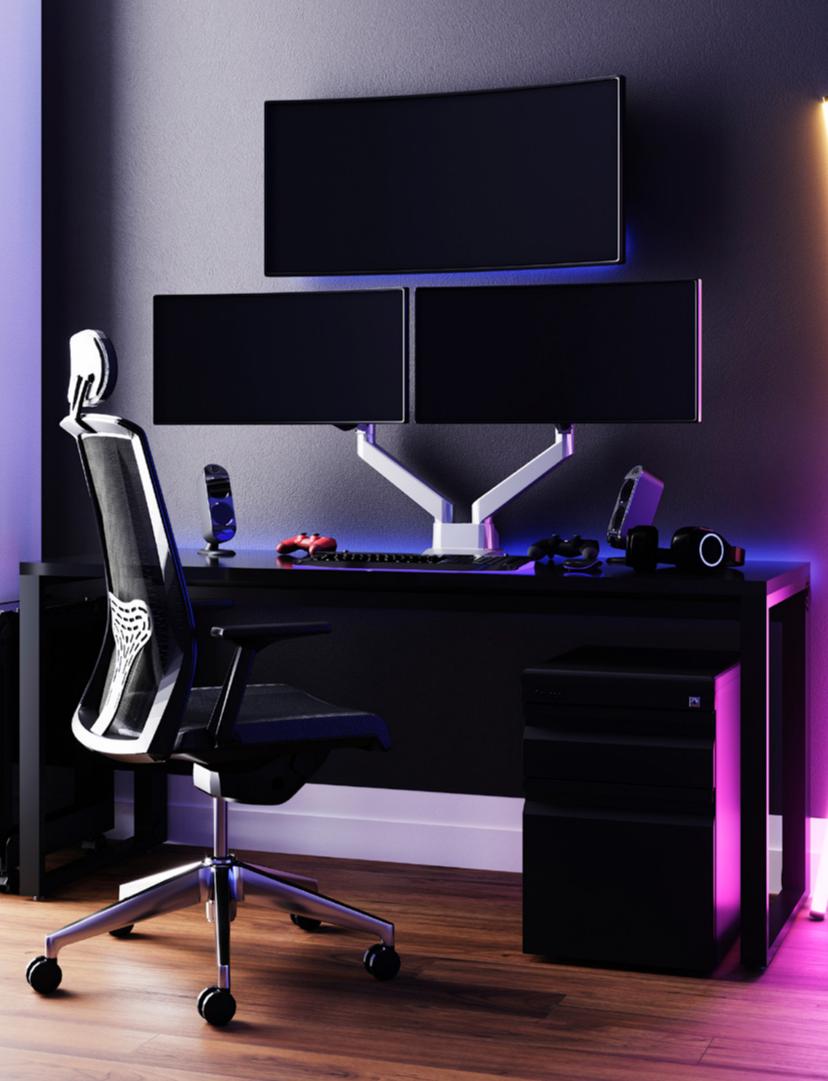

Gebeso | creating amazing spaces

## REACH

6

Reach single monitor arm

8

Reach dual monitor arm

10

Laptop Tray



# REACH fits every position, every posture.





### DIMENSIONS & FUNCTIONS



Monitor size <30"



Weight range 4-22 lb





Tilt +75°~ -30°



Swivel ±90°



Vesa 75\*75 100\*100



Pivot ±90°



Lift 340 mm



Desk thickness <50 mm









### DIMENSIONS & FUNCTIONS



Monitor size <24"



Weight range 4-22 lb



Tilt +75°~ -30°



Swivel ±90°



Vesa 75\*75 100\*100



Pivot ±90°



Lift 340 mm



Desk thickness <60 mm









### DIMENSIONS & FUNCTIONS



Lift 340 mm



Weight range 4-22 lb



Tilt +75°~ -30°



Swivel ±90°



Vesa 75\*75 100\*100



Pivot ±90°



Desk thickness <50 mm