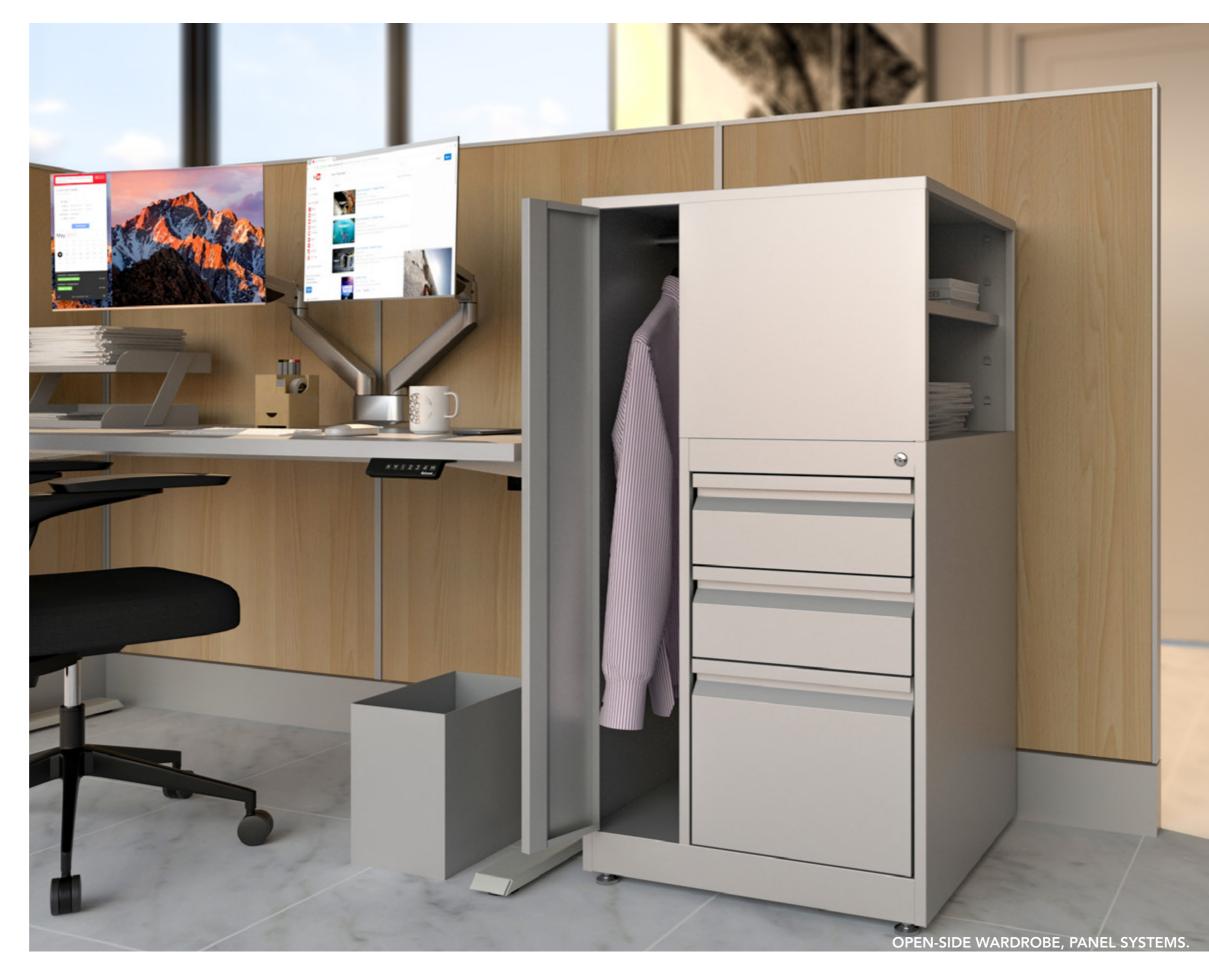

### PANEL SYSTEM

Improve the space and distribution of your office. Store your documents, hard drives, personal items and folders under lock and key inside our pedestals. The compartments allow you to classify the work equipment in a personalized way. Its design and dimensions make it perfect to integrate in creative configurations.