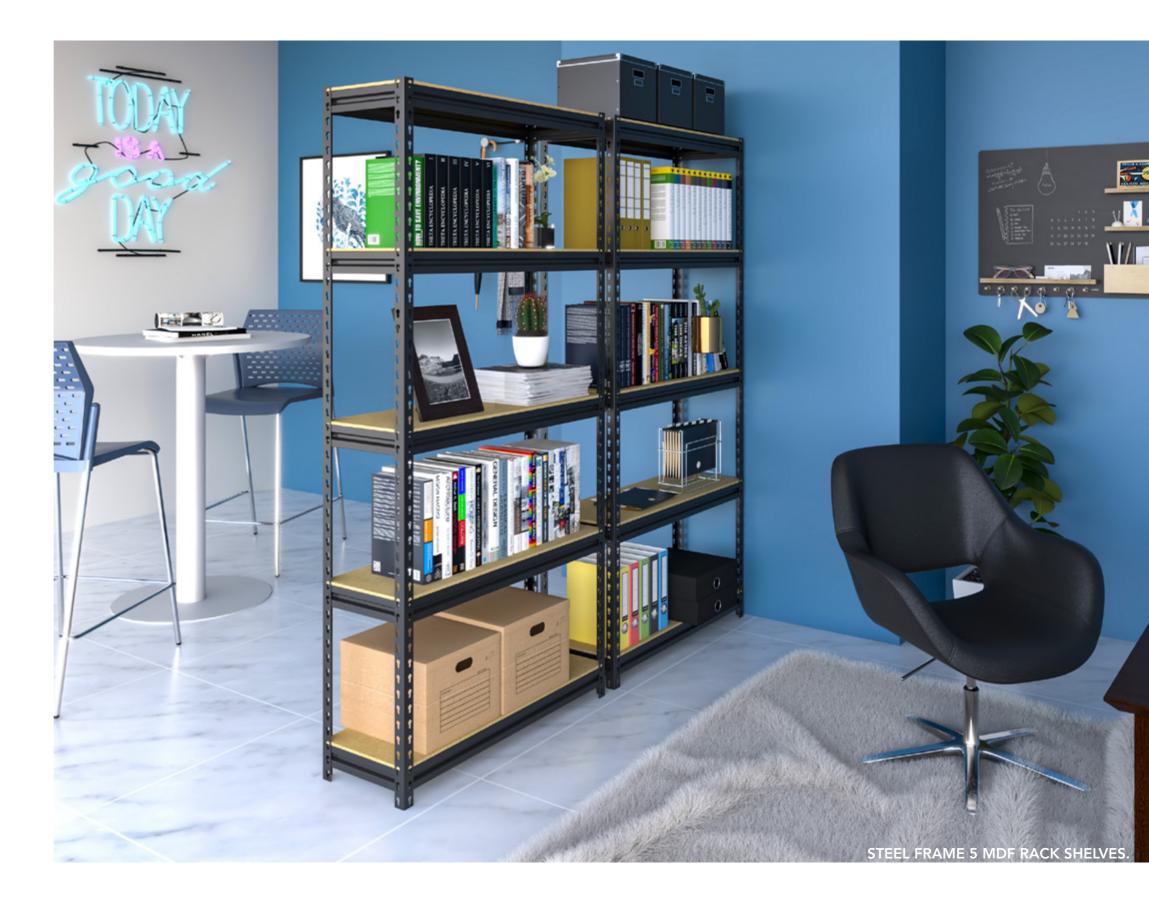

### **SHELVES**

Keeping workstations tidy seems like a difficult task, but with GEBESA's shelves, you can discover a new level of organization. Eliminate distractors, boost your performance and reduce work stress. Save time by keeping everything organized, in sight and at your fingertips.