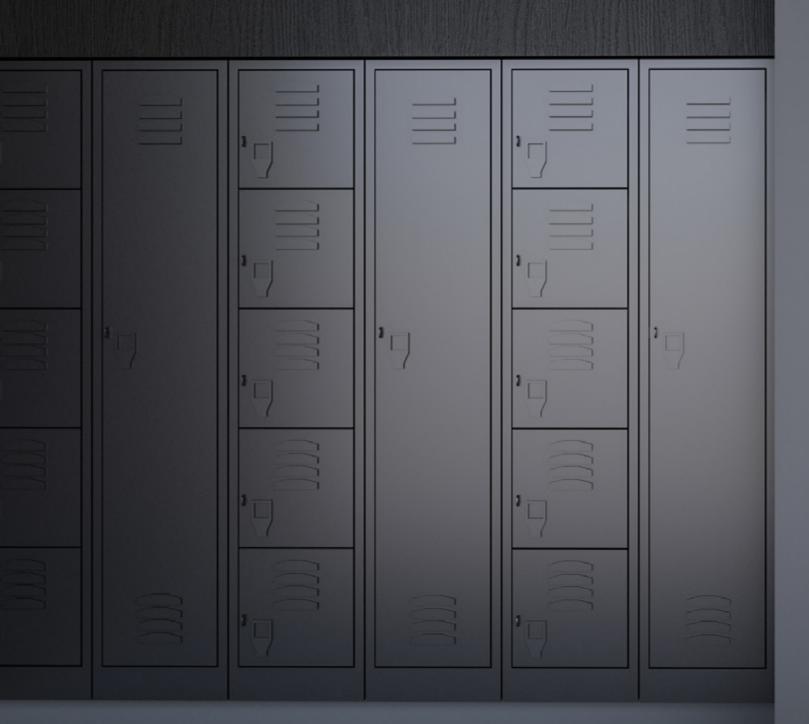

### LOCKERS

Consolidate the success of your company with practical storage solutions. Adapt the locker that best integrates with the aesthetics and needs of your company. Leave behind the days when finding documents was an investment of time and effort. With spacious interiors and a variety of finishes on their doors, they multiply the feeling of comfort, reduce chaos, and increase productivity.

AL APPROXIM

LOCKERS

997

3B LOCKER 22 GAUGE.

| FINISHES & TEXTURES<br>WORKSURFACES |             |          |            | Wood Veneer    | FINISHES & TEXTURES<br>WORKSURFACES |                           |               |  |
|-------------------------------------|-------------|----------|------------|----------------|-------------------------------------|---------------------------|---------------|--|
|                                     |             |          |            |                |                                     |                           |               |  |
| Wengue                              | Walnut      | Cherry   | Tamarind   | Silver Apricot | Wengue U PS                         | Toast<br>Walnut           | Spanis<br>Oak |  |
|                                     |             |          | High-Pres  | sure Laminate  |                                     |                           |               |  |
|                                     |             | and the  | - Contract |                | Bordeaux PS                         | Pear PS                   | Anigre        |  |
| Wengue                              | Spanish Oak | Mahogany | Maple      | Nebula         |                                     |                           |               |  |
|                                     |             |          |            |                | Storm U PS<br>Gray                  | Cosmopolitan U PS<br>Gray | Silver        |  |
| Silver                              | Platinum    | White    | Black      |                |                                     |                           |               |  |
|                                     |             |          |            |                |                                     |                           |               |  |