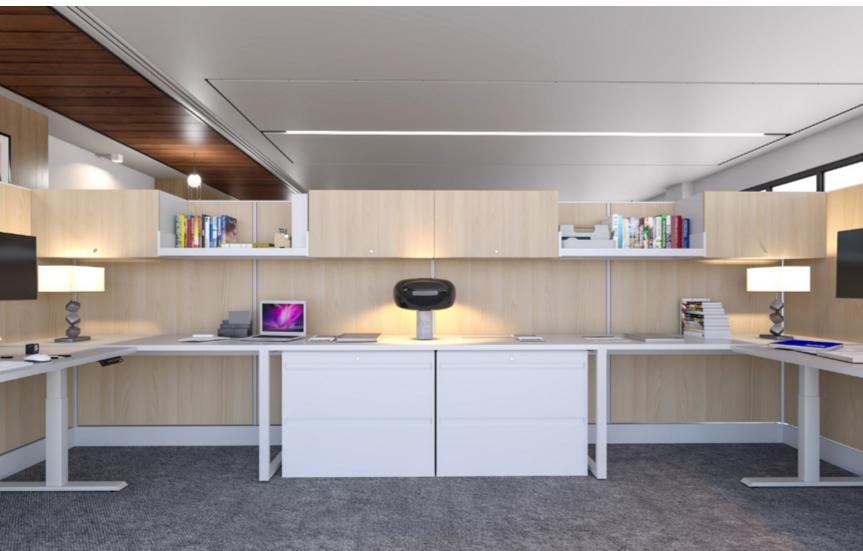

### NOVA

Organize and distribute the space in your office. Regardless of the dimensions of your workspace, optimizing each area is always an advantage. With the integration of our resistant NOVA metal filing cabinets, you ensure a workstation where order and productivity predominate.