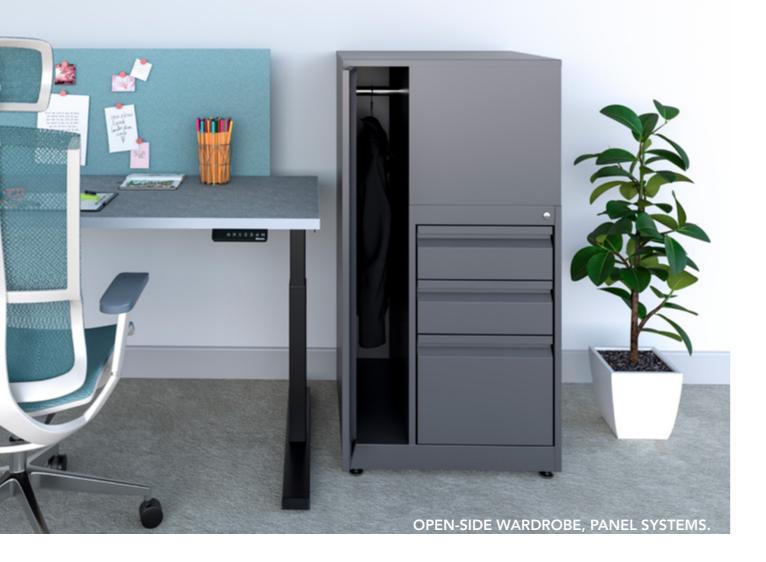

### PANEL SYSTEM

Improve the space and distribution of your office. Store your documents, hard drives, personal items and folders under lock and key inside our pedestals. The compartments allow you to classify the work equipment in a personalized way. Its design and dimensions make it perfect to integrate in creative configurations.