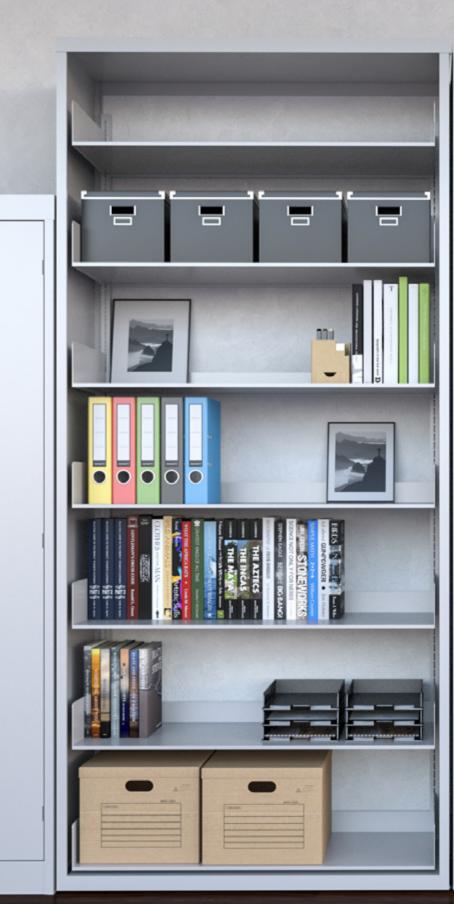

### **SHELVES**

Keeping workstations tidy seems like a difficult task, but with GEBESA's shelves, you can discover a new level of organization. Eliminate distractors, boost your performance and reduce work stress. Save time by keeping everything organized, in sight and at your fingertips.