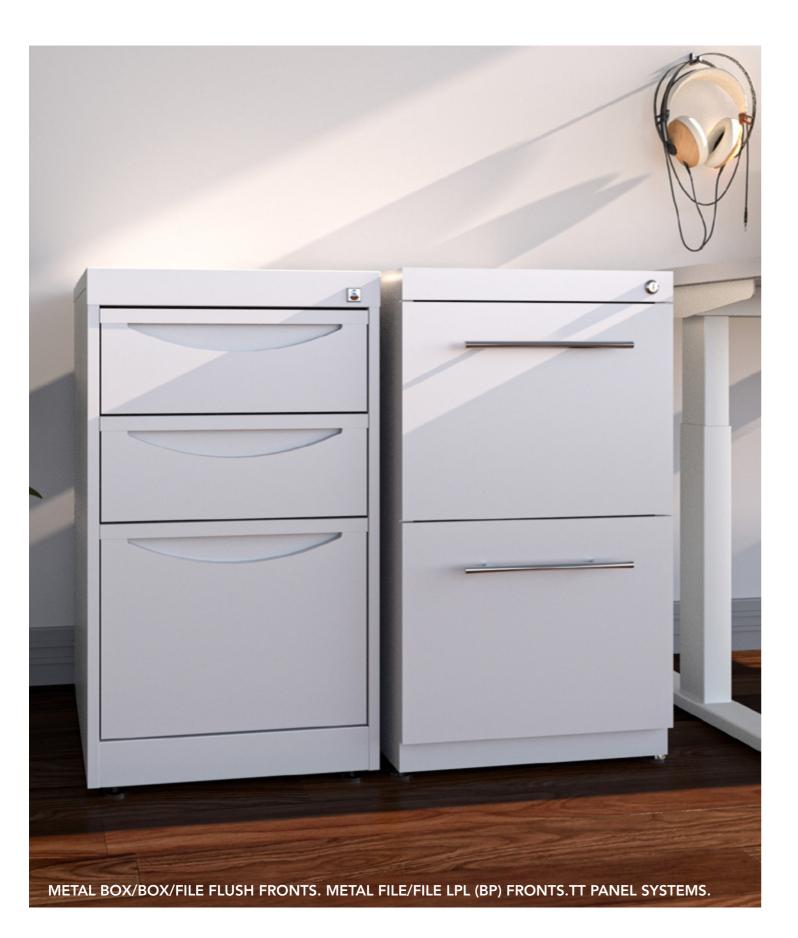

### PANEL SYSTEM

Improve the space and distribution of your office. Store your documents, hard drives, personal items and folders under lock and key inside our pedestals. The compartments allow you to classify the work equipment in a personalized way. Its design and dimensions make it perfect to integrate in creative configurations.