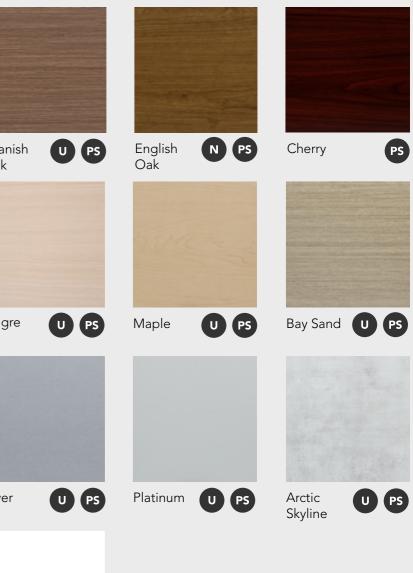

AL APPROXIM

LOCKERS

997

3B LOCKER 22 GAUGE.

| FINISHES & TEXTURES<br>WORKSURFACES |             |          |            | Wood Veneer    | FINISHES & TEXTURES<br>WORKSURFACES |                           |               |  |
|-------------------------------------|-------------|----------|------------|----------------|-------------------------------------|---------------------------|---------------|--|
|                                     |             |          |            |                |                                     |                           |               |  |
| Wengue                              | Walnut      | Cherry   | Tamarind   | Silver Apricot | Wengue U PS                         | Toast<br>Walnut           | Spanis<br>Oak |  |
|                                     |             |          | High-Pres  | sure Laminate  |                                     |                           |               |  |
|                                     |             | and the  | - Contract |                | Bordeaux PS                         | Pear PS                   | Anigre        |  |
| Wengue                              | Spanish Oak | Mahogany | Maple      | Nebula         |                                     |                           |               |  |
|                                     |             |          |            |                | Storm U PS<br>Gray                  | Cosmopolitan U PS<br>Gray | Silver        |  |
| Silver                              | Platinum    | White    | Black      |                |                                     |                           |               |  |
|                                     |             |          |            |                |                                     |                           |               |  |