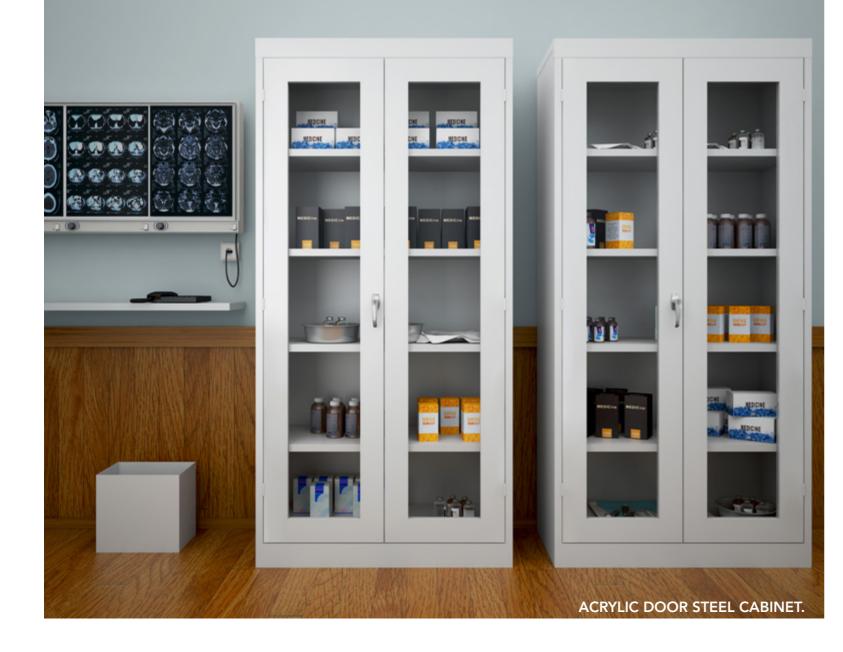

### CABINETS

Reform the way in which your office is organized and centralize storage for documents, files, accessories, or personal objects. Our cabinets harmonize with the rest of your furniture, favoring decoration and functionality in specific rooms.

Select the ideal finish to fully represent the personality of your company.

CABINETS

GB CABINET. STEEL OPEN SHELF.