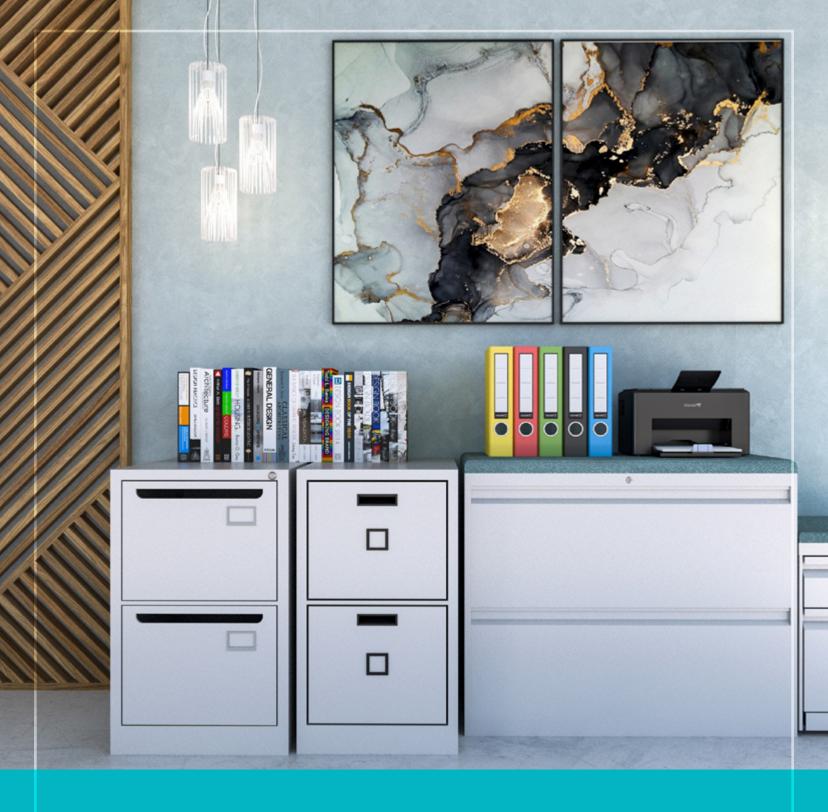

#### File Cabinets & Pedestals

# FILE CABINETS & PEDESTALS

## CONCORD

The CONCORD file cabinets instantly adapt to existing furniture in your office. They're perfect for collaborative or private spaces, and add the perfect complement to solve storage problems. Maximum resistance and practicality.