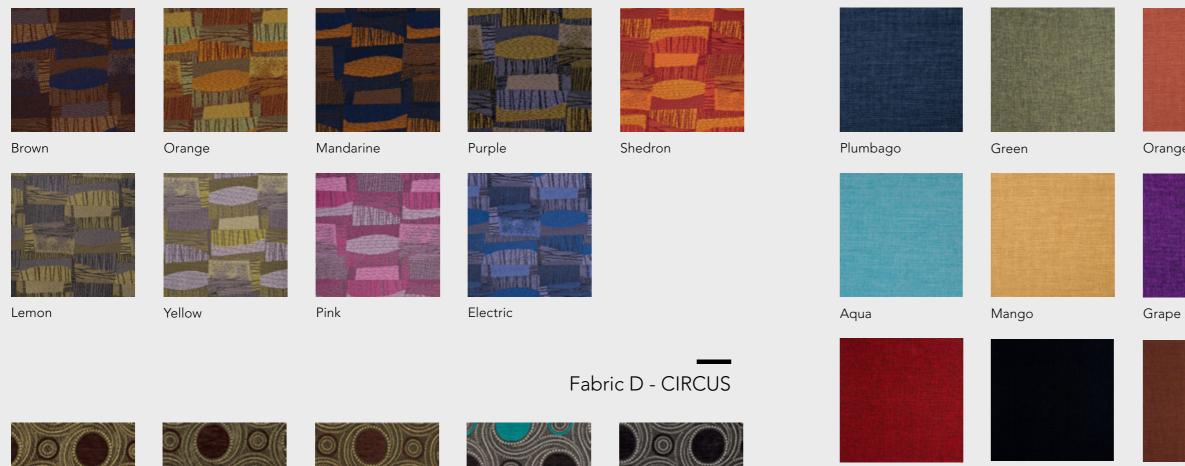

#### Fabric B - CARIBE

Electric

Tobacco

Plumbago

Aqua

Fabric B - KANSAS

Steel

Red

Blue

Habano

Fabric B - TECNO

Fabric B - HAWAII

Fabric B - ARCHIE

Coral

Gray

Peacock

Plum

Blue

Wine

Navy

Plumbago

Fabric B - TESLA

Plumbago

Grape

Violet

| Wine    | Shedron |         |      |                 | Peacock | Sky       | Pear   |
|---------|---------|---------|------|-----------------|---------|-----------|--------|
|         |         |         | Fab  | ric B - WONDER  |         |           |        |
|         |         |         |      |                 |         |           |        |
| Obelisc | Sky     | Peacock | Wine | Coral           | Mango   | Steel     | Botell |
|         |         |         |      |                 |         |           |        |
| Canary  |         |         |      |                 | Grape   | Mandarine | Navy   |
|         |         |         |      | Fabric B - CUBE |         |           |        |
|         |         |         |      |                 |         |           |        |

Pear

Silver

Navy

Oxford

Platinum

Fabric B - HARRY

r

Shedron

tella

/у

Apple

Aqua

Wine

Plum

Cement

Pineapple

| Plumbago             | Hazelnut | Brick     | Lime | Mint     | Gold   | Cream   | Mint |  |  |
|----------------------|----------|-----------|------|----------|--------|---------|------|--|--|
| Silver               | Blue     | Gray      |      |          | Oxford | Grape   |      |  |  |
| Fabric C - CRISTALES |          |           |      |          |        |         |      |  |  |
|                      |          |           |      |          |        |         |      |  |  |
| Black                | Pear     | Chocolate | Red  | Electric | Wine   | Mustard | Stee |  |  |
|                      |          |           |      |          | Mix    | Oxford  | Beig |  |  |
| Sand                 | Aqua     | Peacock   | Gray |          | IVIIX  | Uxiora  | Beig |  |  |