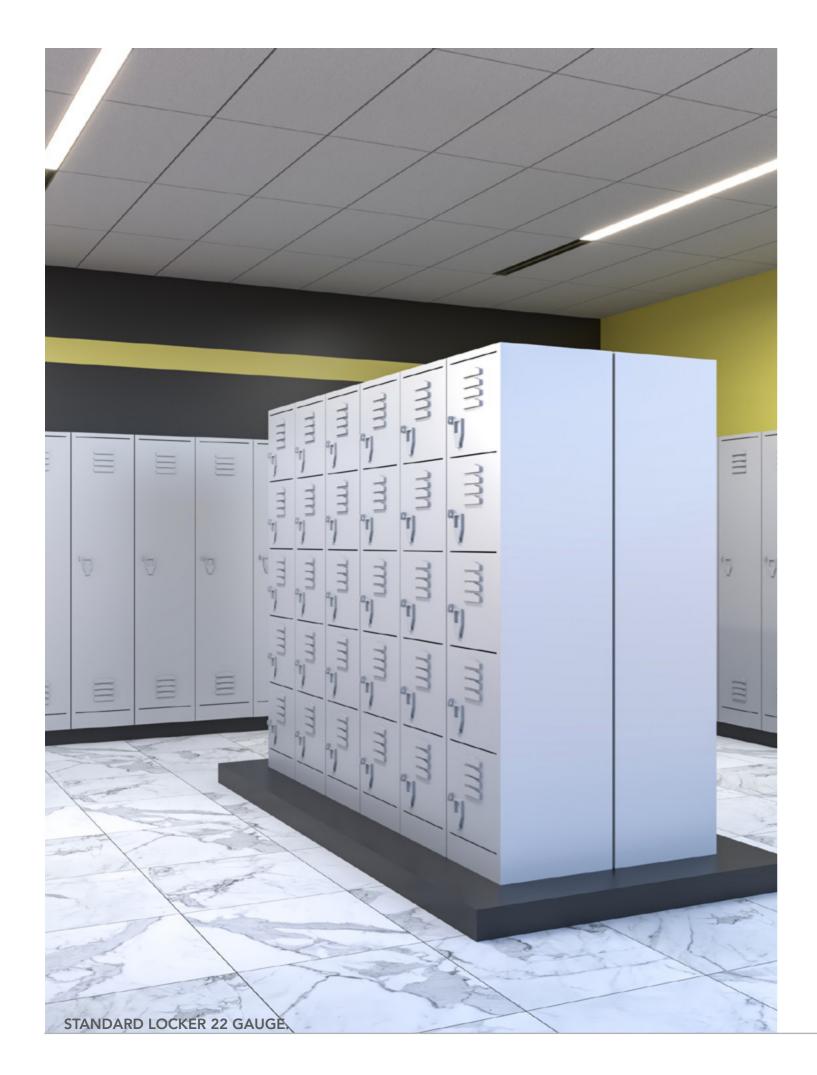

### LOCKERS

Consolidate the success of your company with practical storage solutions. Adapt the locker that best integrates with the aesthetics and needs of your company. Leave behind the days when finding documents was an investment of time and effort. With spacious interiors and a variety of finishes on their doors, they multiply the feeling of comfort, reduce chaos, and increase productivity.

AL APPROXIM

LOCKERS

997

3B LOCKER 22 GAUGE.

| FINISHES & TEXTURES<br>WORKSURFACES |             |          |            | Wood Veneer    | FINISHES & TEXTURES<br>WORKSURFACES |                           |               |  |
|-------------------------------------|-------------|----------|------------|----------------|-------------------------------------|---------------------------|---------------|--|
|                                     |             |          |            |                |                                     |                           |               |  |
| Wengue                              | Walnut      | Cherry   | Tamarind   | Silver Apricot | Wengue U PS                         | Toast<br>Walnut           | Spanis<br>Oak |  |
|                                     |             |          | High-Pres  | sure Laminate  |                                     |                           |               |  |
|                                     |             | and the  | - Contract |                | Bordeaux PS                         | Pear PS                   | Anigre        |  |
| Wengue                              | Spanish Oak | Mahogany | Maple      | Nebula         |                                     |                           |               |  |
|                                     |             |          |            |                | Storm U PS<br>Gray                  | Cosmopolitan U PS<br>Gray | Silver        |  |
| Silver                              | Platinum    | White    | Black      |                |                                     |                           |               |  |
|                                     |             |          |            |                |                                     |                           |               |  |