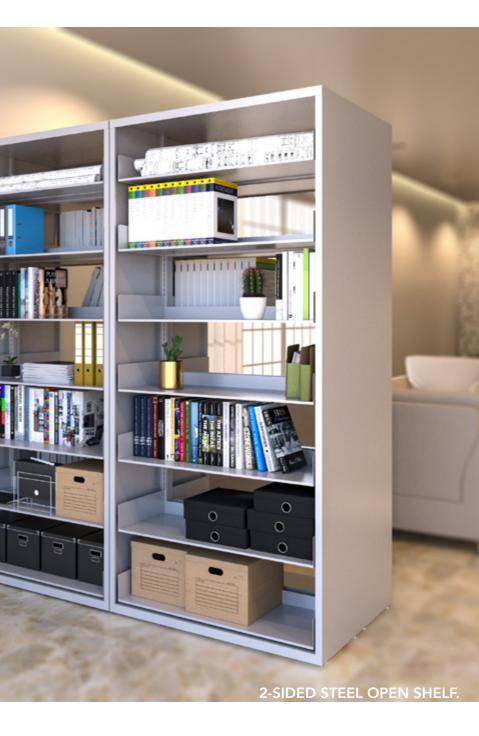

Select the ideal finish to fully represent the personality of your company.

CABINETS

GB CABINET. STEEL OPEN SHELF.

### **SHELVES**

Keeping workstations tidy seems like a difficult task, but with GEBESA's shelves, you can discover a new level of organization. Eliminate distractors, boost your performance and reduce work stress. Save time by keeping everything organized, in sight and at your fingertips.