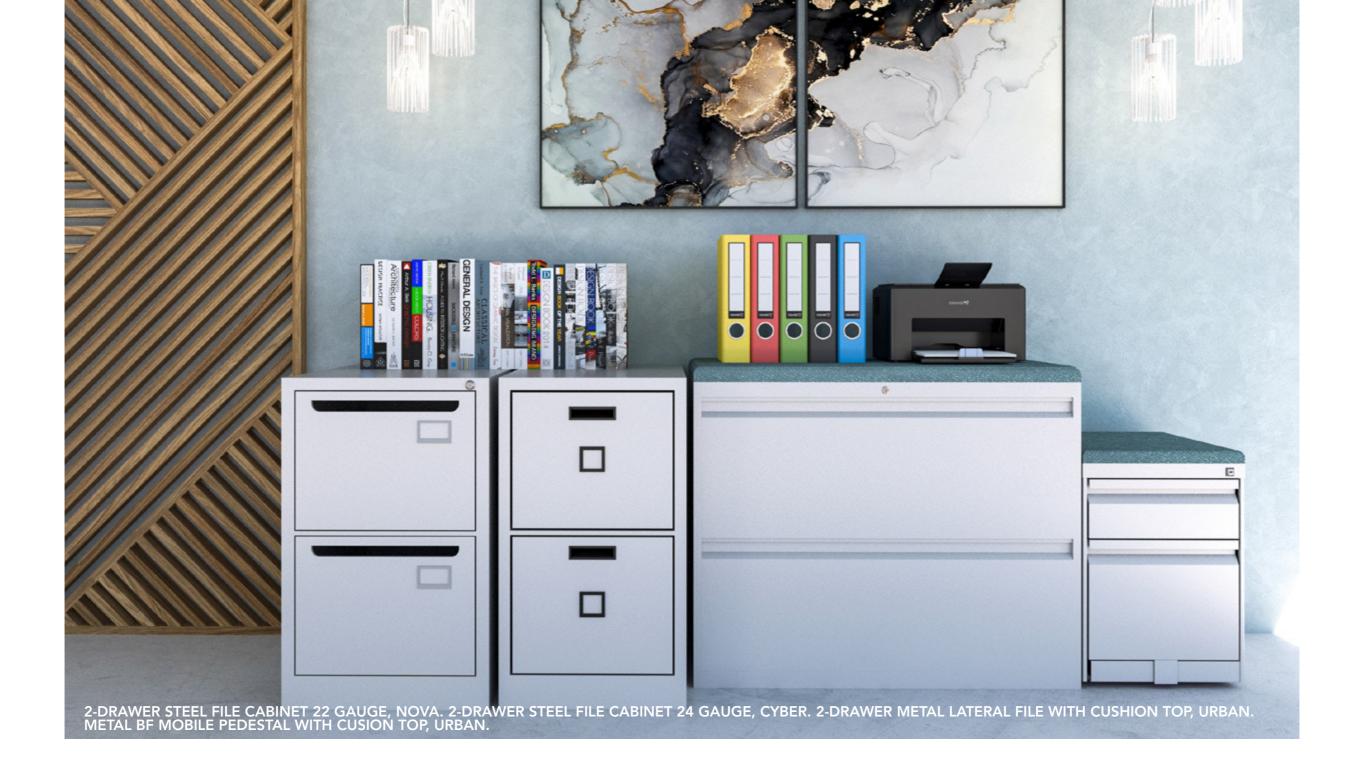

#### 2-DRAWER METAL LATERAL FILE WITH CUSHION TOP, URBAN.

### URBAN

Much more than auxiliary furniture. The elements from the URBAN line are of enormous value especially in areas where you work with large amounts of documentation and manuals.

FILE CABINETS & PEDESTALS

### NOVA

Organize and distribute the space in your office. Regardless of the dimensions of your workspace, optimizing each area is always an advantage. With the integration of our resistant NOVA metal filing cabinets, you ensure a workstation where order and productivity predominate.

### CYBER

Revolutionize the way you operate and store your work accessories with our CYBER filing cabinets. In an office environment where speed is often an important factor, keeping documents tidy and secure is a great advantage.