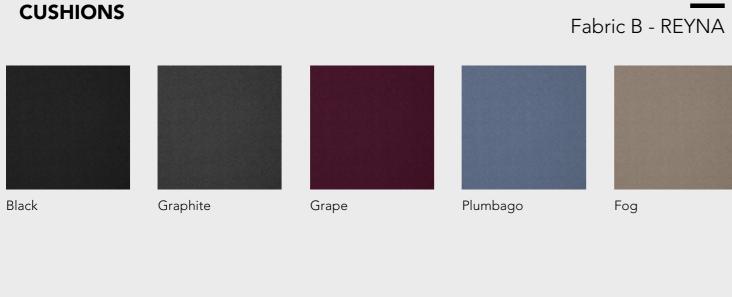

#### Fabric B - CARIBE

Electric

Tobacco

Plumbago

Aqua

Fabric B - KANSAS

Steel

Red