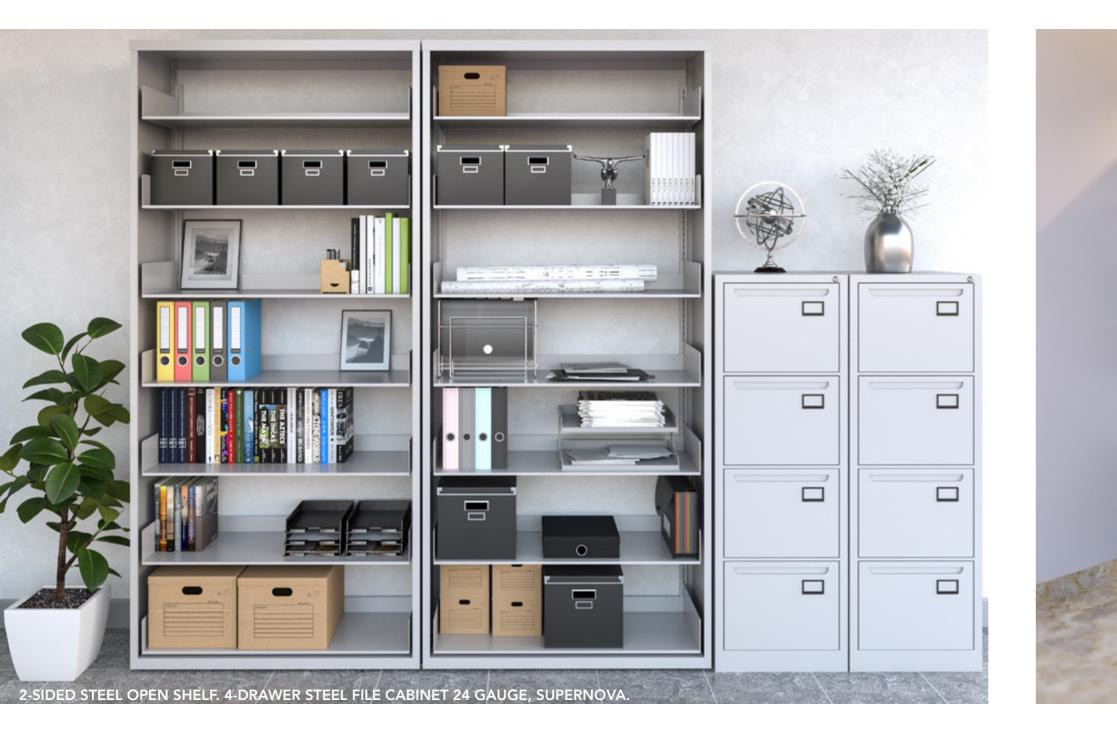

FILE CABINETS & PEDESTALS

#### 2-DRAWER METAL LATERAL FILE WITH CUSHION TOP, URBAN.