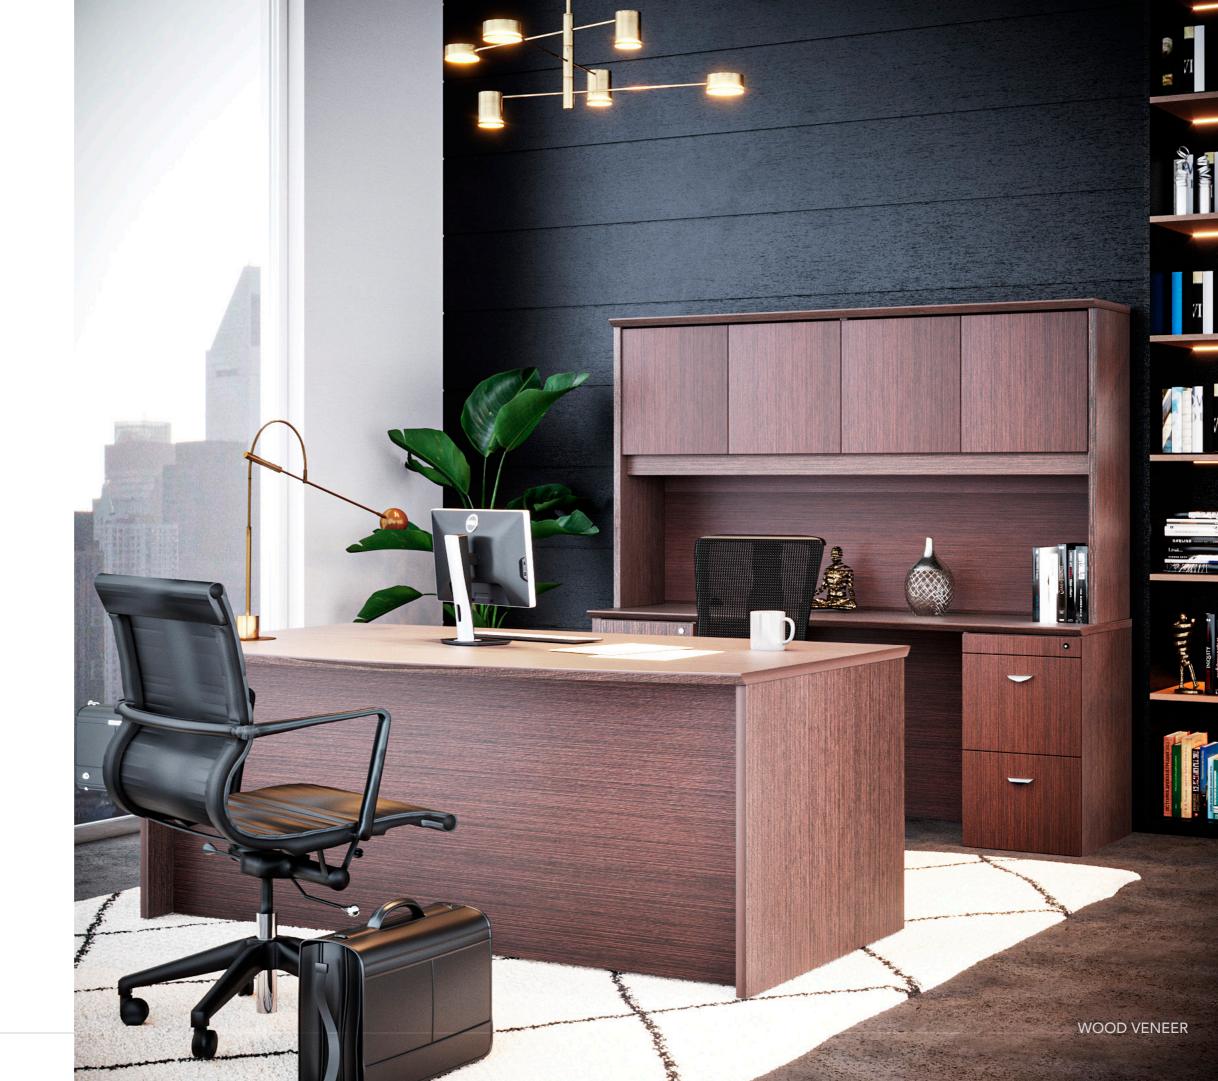

## BENTO

Designed for timelessness, Bento is an elegant collection that adds a touch of distinction to your office with its cutting-edge design, wood veneer finishes and versatile features.

Bento is a versatile collection that blends the traditional with the contemporary to create functional, aesthetic spaces to suit every organization's needs.