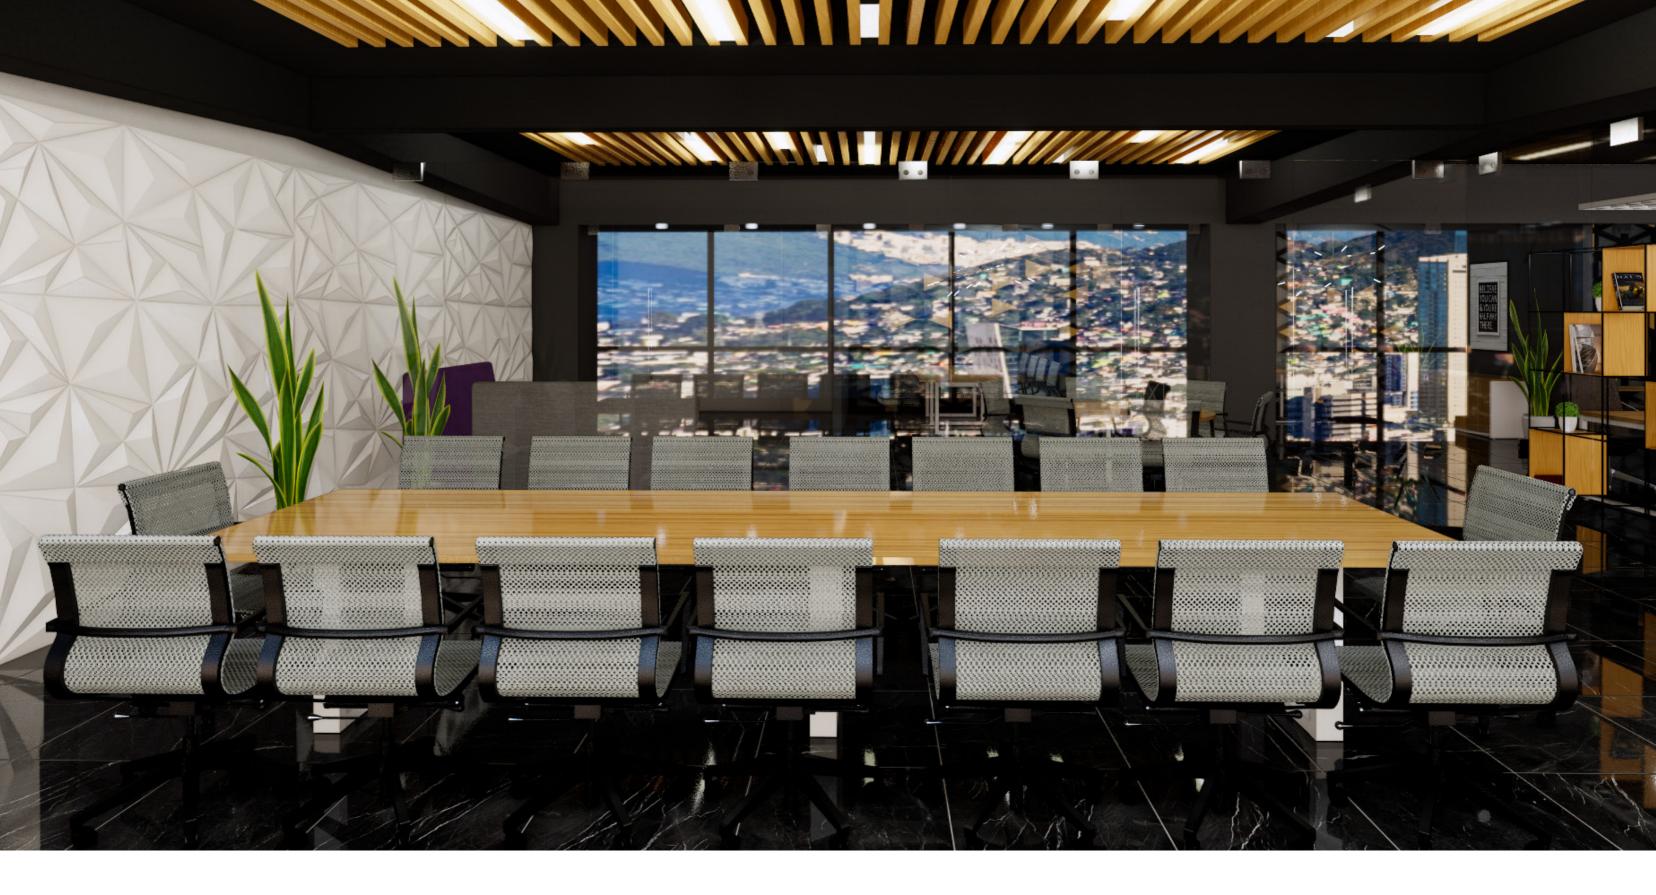

#### **CONFERENCE**

The integration of functionality, elegance, and freshness portrays a level of excellence, from an informal meeting to the most important decision-making session.

G-Connect conference tables are the perfect combination of modern design and functionality. The strategic integration of technology allows for adapting to new ways of working and the development of environments where great projects are created.