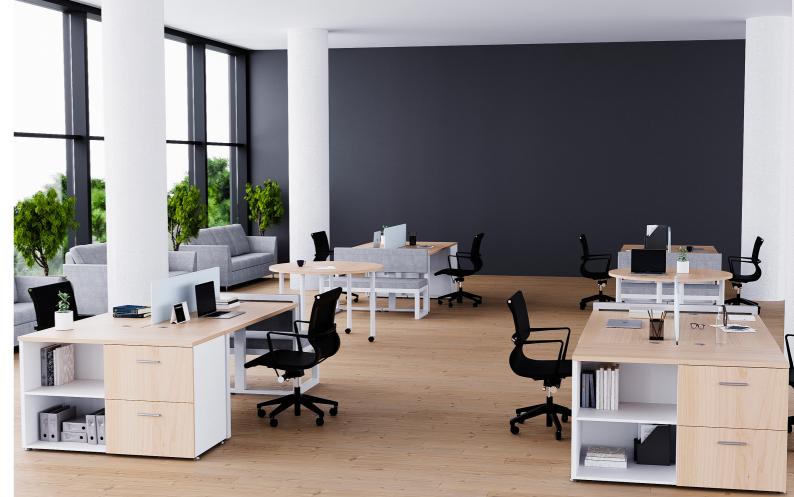

## G-CONNECT

Convey your organization's personality with G-Connect's wide range of configurations and functionality. A high capacity for voice, data and power wire management—coupled with laminated finishes or natural wood veneer in elegant tones—produces modern, functional workspaces.

The skillful integration of G-Connect's technology and functionality with its unique aesthetic results in office furniture that transcends trends. A design icon of unmatched character, this collection is ideal for today's distinct work styles.