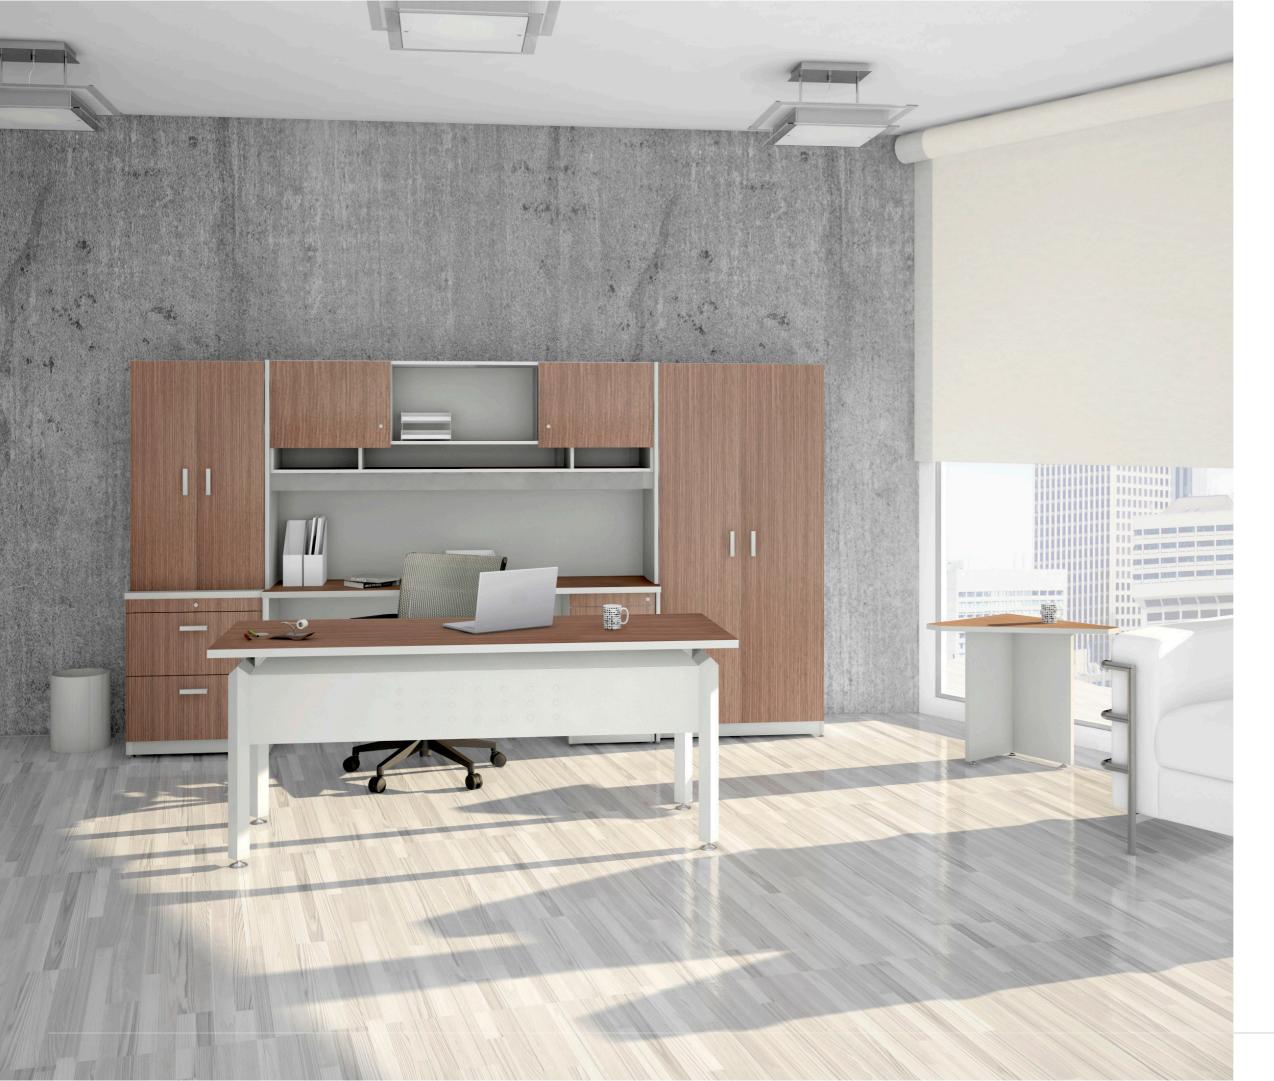

## FILO

The perfect blend of quality, elegance and modern design—along with versatile and attractive finishes—projects a dynamic image, making Filo an ideal collection for private offices.

Blending style, functionality and versatility with beautifully matched veneer, FILO delivers an upscale, sophisticated solution that projects an image of success.