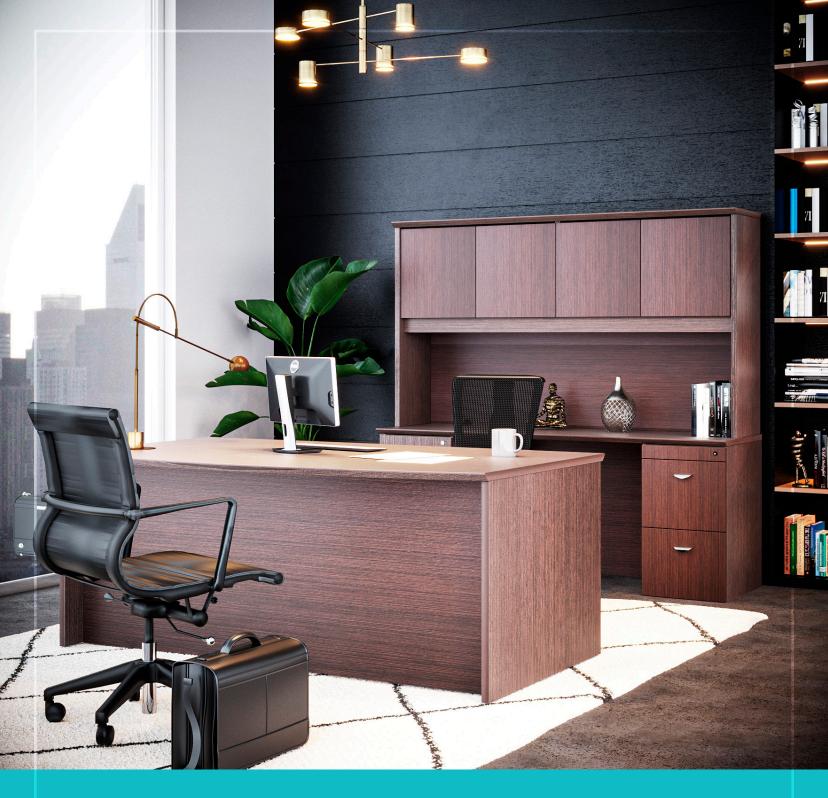

## BENTO

Designed for timelessness, Bento is an elegant collection that adds a touch of distinction to your office with its cutting-edge design, wood veneer finishes and versatile features.

Bento is a versatile collection that blends the traditional with the contemporary to create functional, aesthetic spaces to suit every organization's needs.