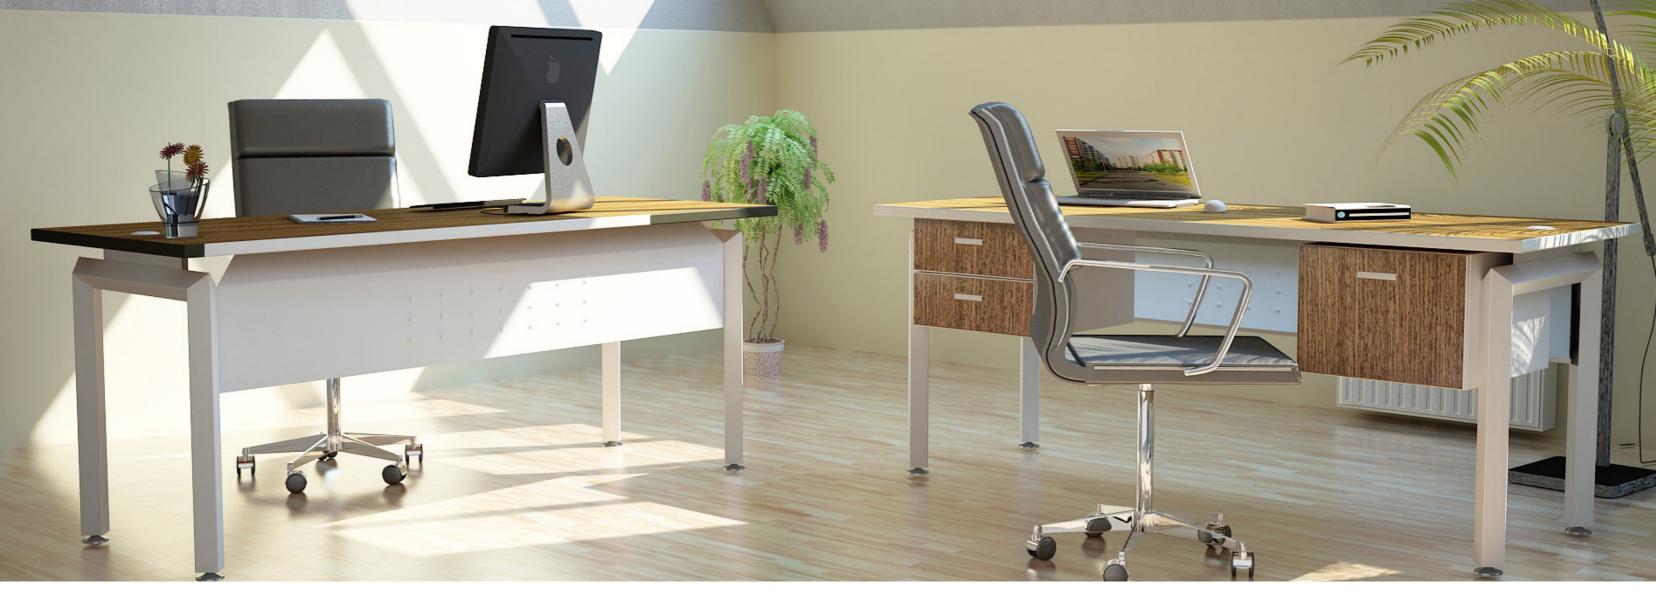

## BENTO

Designed for timelessness, Bento is an elegant collection that adds a touch of distinction to your office with its cutting-edge design, wood veneer finishes and versatile features.

Bento is a versatile collection that blends the traditional with the contemporary to create functional, aesthetic spaces to suit every organization's needs.

## FILO

The perfect blend of quality, elegance and modern design—along with versatile and attractive finishes—projects a dynamic image, making Filo an ideal collection for private offices.

Blending style, functionality and versatility with beautifully matched veneer, FILO delivers an upscale, sophisticated solution that projects an image of success.

## CONTEMPO

Contempo is a well-designed, contemporary collection that adapts to the way you work and creates the ideal environment for optimum decision-making and organizational growth.

The perfect combination of elegance and sophistication, Contempo's dynamic design incorporates detailed wood veneers with modern elements—metal and glass—to create a unique and stylish line that makes your office an enjoyable place to work.