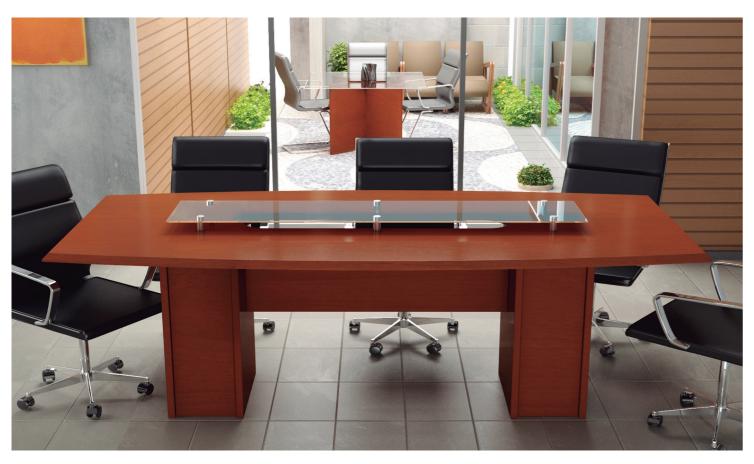

#### **CONFERENCE**

The integration of functionality, elegance, and freshness portrays a level of excellence, from an informal meeting to the most important decision-making session.

G-Connect conference tables are the perfect combination of modern design and functionality. The strategic integration of technology allows for adapting to new ways of working and the development of environments where great projects are created.