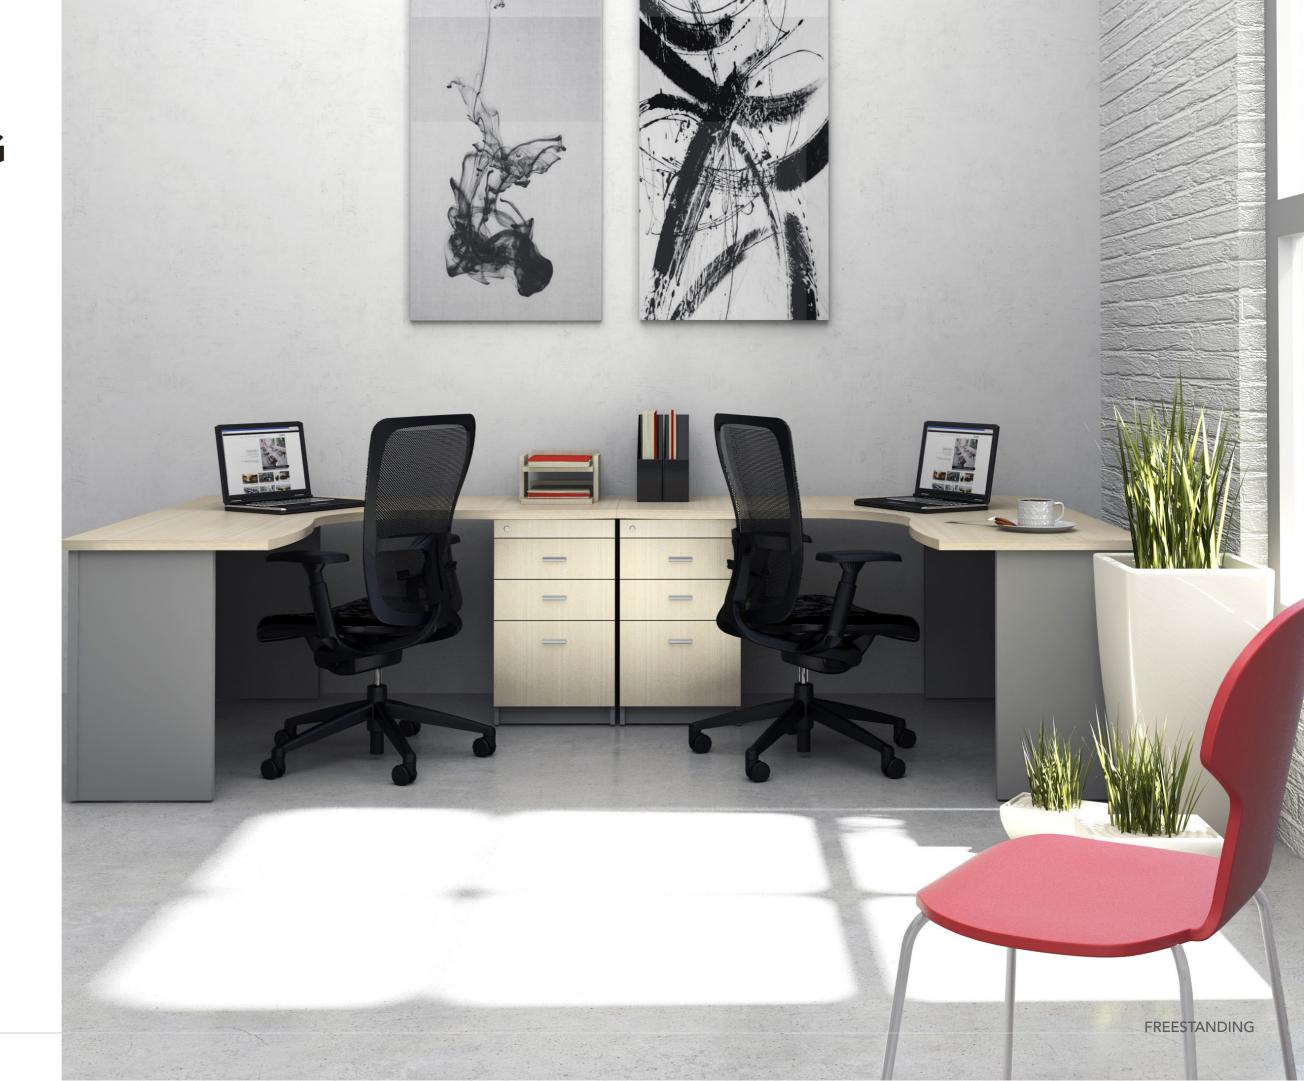

## G-CONNECT

Convey your organization's personality with G-Connect's wide range of configurations and functionality. A high capacity for voice, data and power wire management—coupled with laminated finishes or natural wood veneer in elegant tones—produces modern, functional workspaces.

The skillful integration of G-Connect's technology and functionality with its unique aesthetic results in office furniture that transcends trends. A design icon of unmatched character, this collection is ideal for today's distinct work styles.