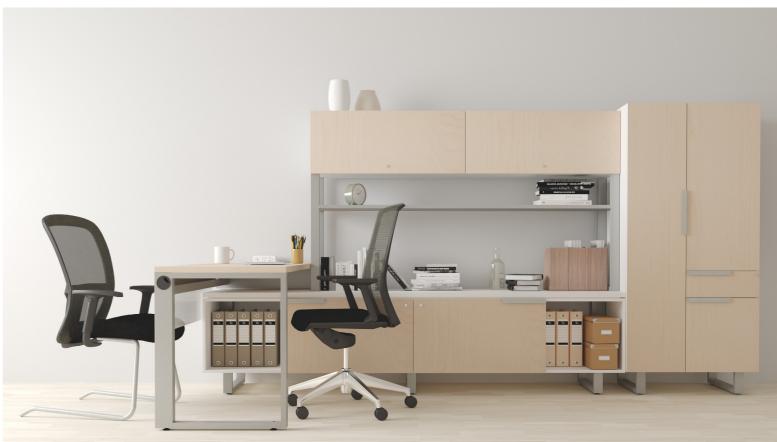

## BENTO

Designed for timelessness, Bento is an elegant collection that adds a touch of distinction to your office with its cutting-edge design, wood veneer finishes and versatile features.

Bento is a versatile collection that blends the traditional with the contemporary to create functional, aesthetic spaces to suit every organization's needs.