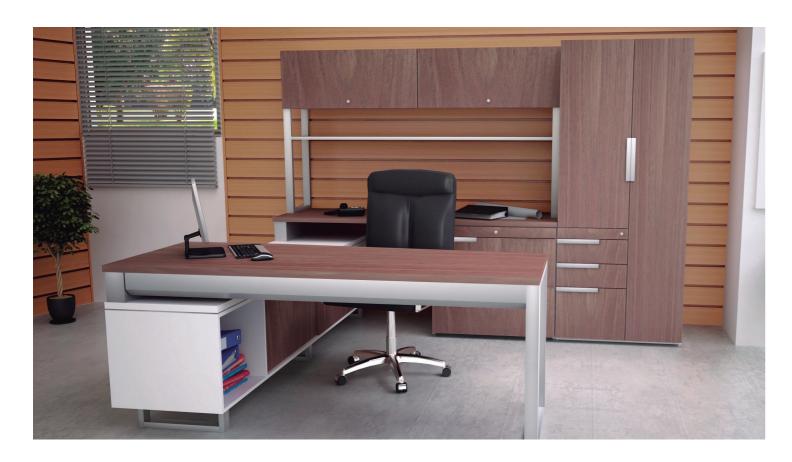

## BENTO

Designed for timelessness, Bento is an elegant collection that adds a touch of distinction to your office with its cutting-edge design, wood veneer finishes and versatile features.

Bento is a versatile collection that blends the traditional with the contemporary to create functional, aesthetic spaces to suit every organization's needs.