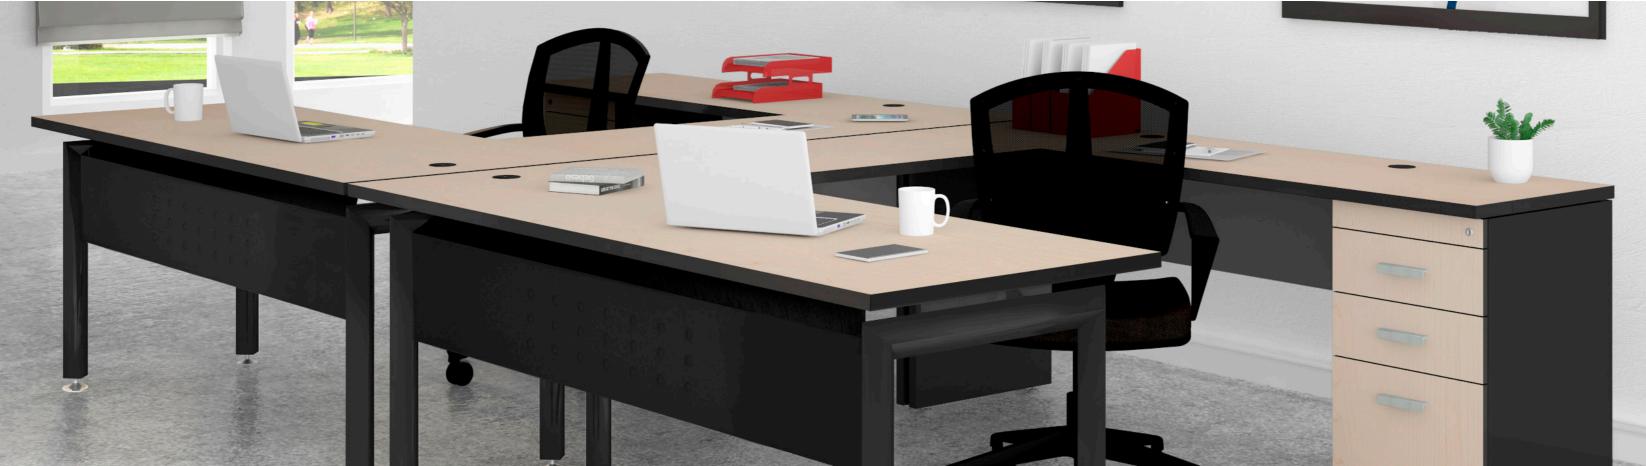

## PRIME

Based on modularity and versatility, Prime offers sophisticated style without compromising functionality.

The modular Prime collection offers a wide range of configurations. Ergonomic surfaces with laminated finishes and matching decorative edges let you create the optimum, productive work environment.

Prime's design incorporates organic shapes, dynamic flow, and a unique aesthetic that provides functionality and comfort.

## G-CONNECT

Convey your organization's personality with G-Connect's wide range of configurations and functionality. A high capacity for voice, data and power wire management—coupled with laminated finishes or natural wood veneer in elegant tones—produces modern, functional workspaces.

The skillful integration of G-Connect's technology and functionality with its unique aesthetic results in office furniture that transcends trends. A design icon of unmatched character, this collection is ideal for today's distinct work styles.