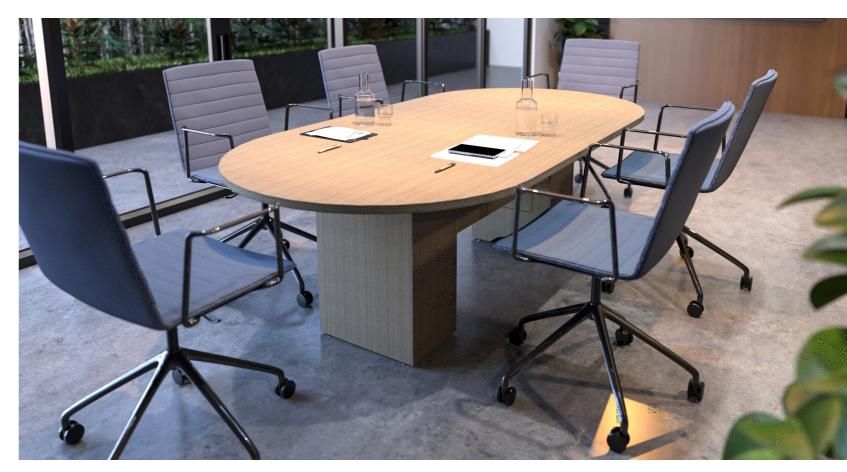

#### **CONFERENCE**

The integration of functionality, elegance, and freshness portrays a level of excellence, from an informal meeting to the most important decision-making session.

G-Connect conference tables are the perfect combination of modern design and functionality. The strategic integration of technology allows for adapting to new ways of working and the development of environments where great projects are created.