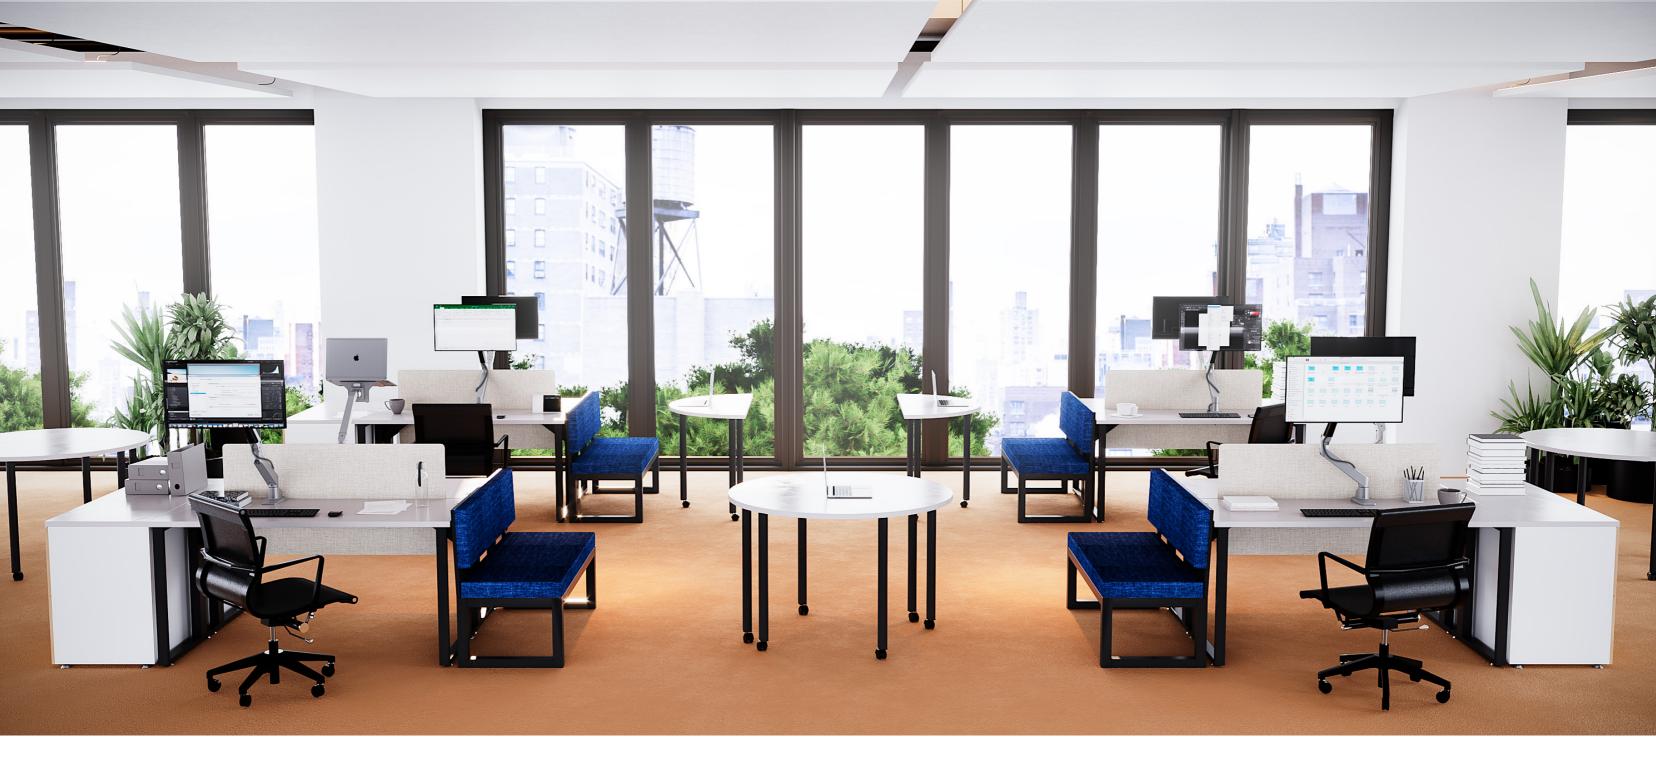

#### **CONFERENCE**

The integration of functionality, elegance, and freshness portrays a level of excellence, from an informal meeting to the most important decision-making session.

G-Connect conference tables are the perfect combination of modern design and functionality. The strategic integration of technology allows for adapting to new ways of working and the development of environments where great projects are created.