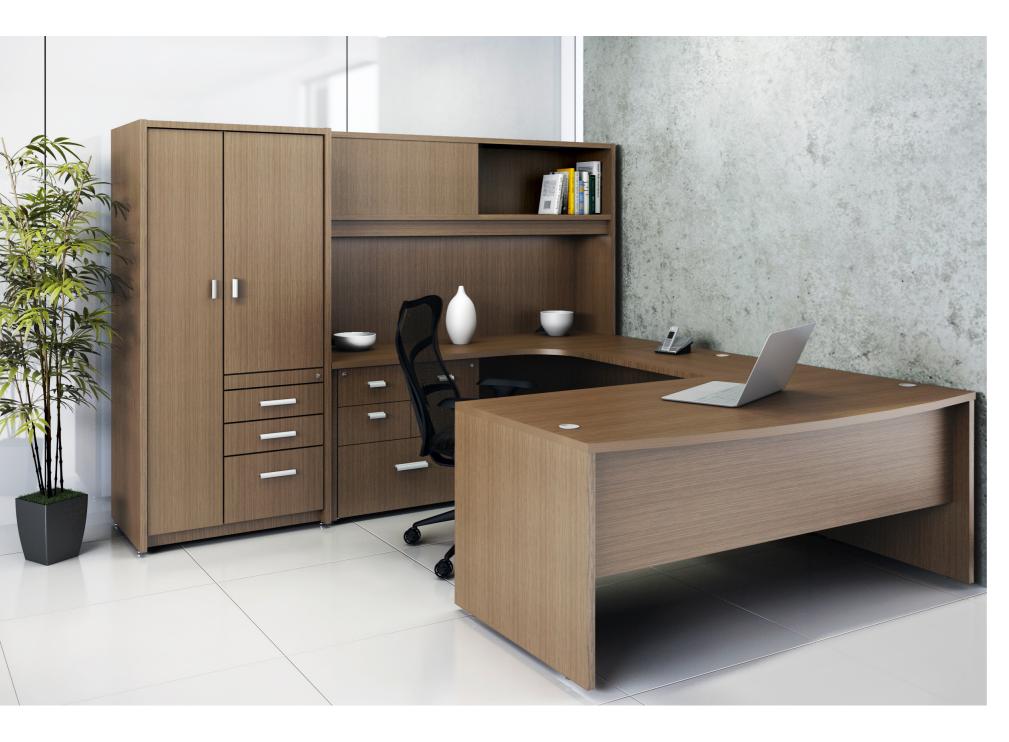

## BENTO

Designed for timelessness, Bento is an elegant collection that adds a touch of distinction to your office with its cutting-edge design, wood veneer finishes and versatile features.

Bento is a versatile collection that blends the traditional with the contemporary to create functional, aesthetic spaces to suit every organization's needs.