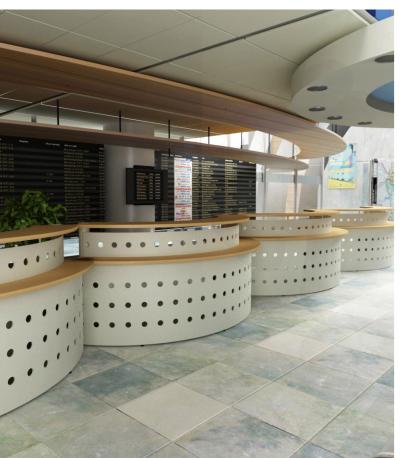

#### **RECEPTION**

Gebesa's reception areas let you create modern, attractive welcome spaces in a wide range of configurations, designs and finishes to meet the space-planning needs and match the image of your organization.