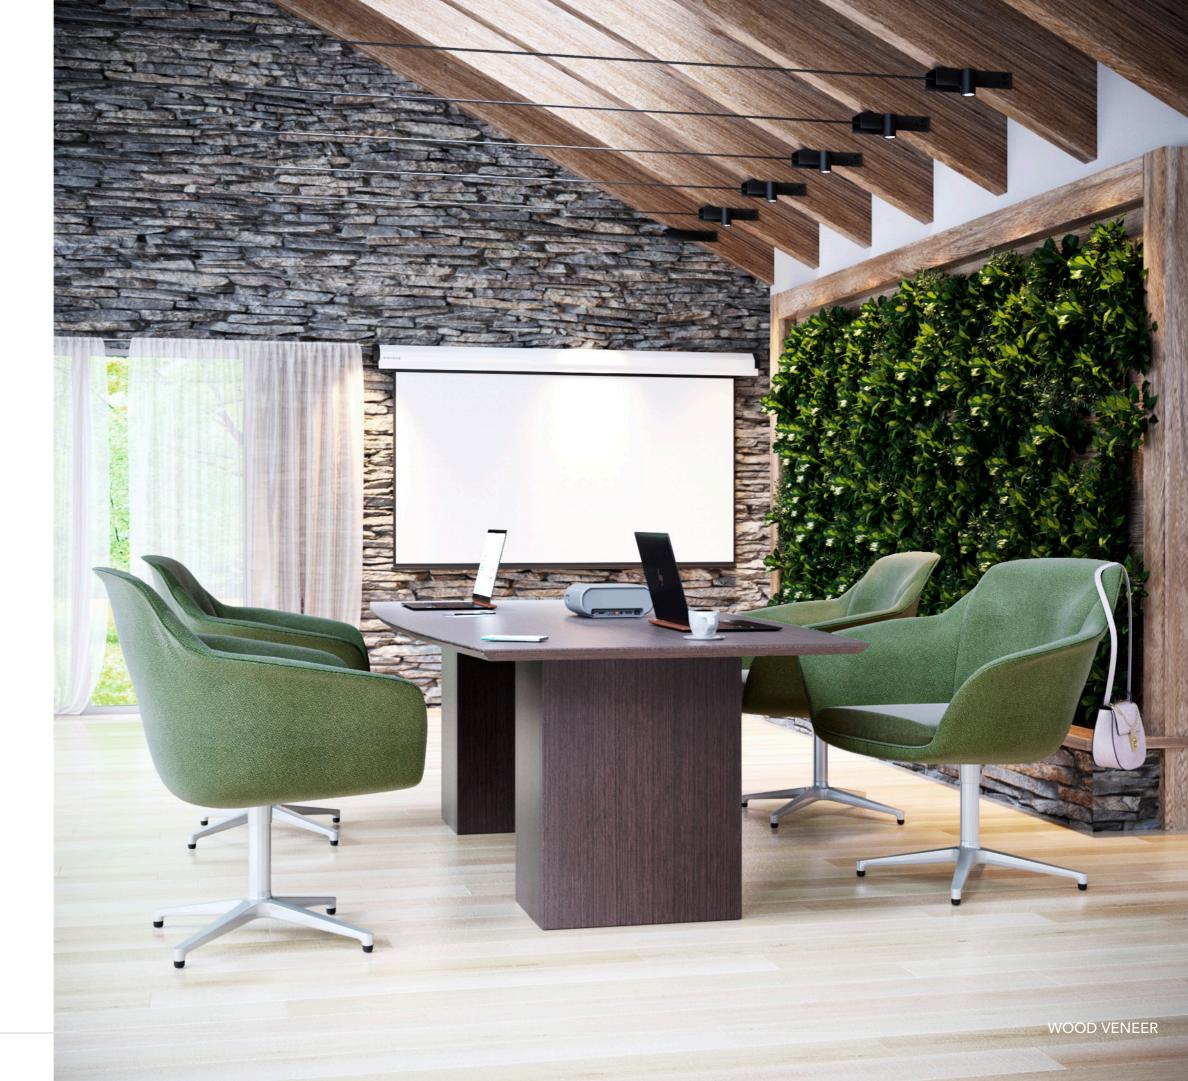

#### **CONFERENCE**

The integration of functionality, elegance, and freshness portrays a level of excellence, from an informal meeting to the most important decision-making session.

G-Connect conference tables are the perfect combination of modern design and functionality. The strategic integration of technology allows for adapting to new ways of working and the development of environments where great projects are created.