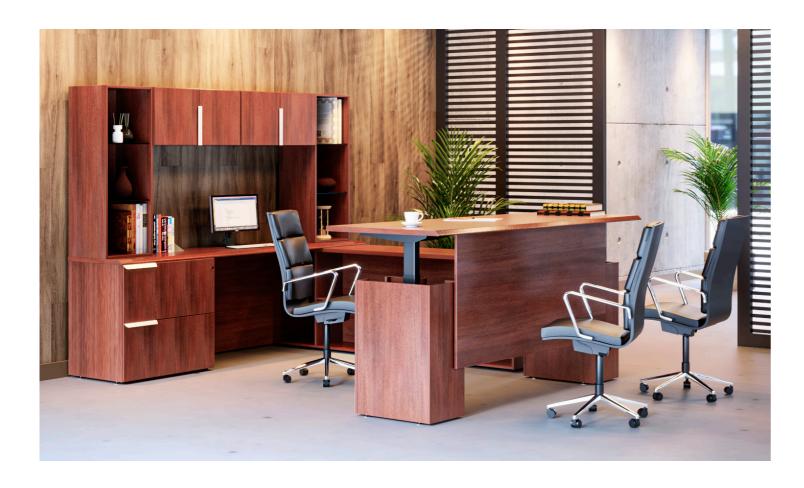

## G-CONNECT

Convey your organization's personality with G-Connect's wide range of configurations and functionality. A high capacity for voice, data and power wire management—coupled with laminated finishes or natural wood veneer in elegant tones—produces modern, functional workspaces.

The skillful integration of G-Connect's technology and functionality with its unique aesthetic results in office furniture that transcends trends. A design icon of unmatched character, this collection is ideal for today's distinct work styles.