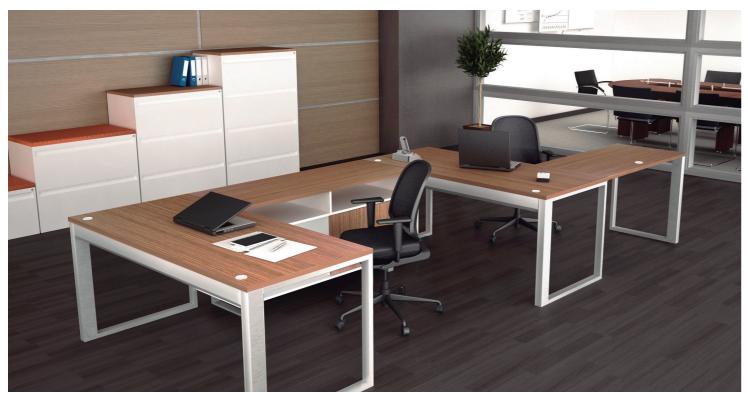

## G-CONNECT

Convey your organization's personality with G-Connect's wide range of configurations and functionality. A high capacity for voice, data and power wire management—coupled with laminated finishes or natural wood veneer in elegant tones—produces modern, functional workspaces.

The skillful integration of G-Connect's technology and functionality with its unique aesthetic results in office furniture that transcends trends. A design icon of unmatched character, this collection is ideal for today's distinct work styles.