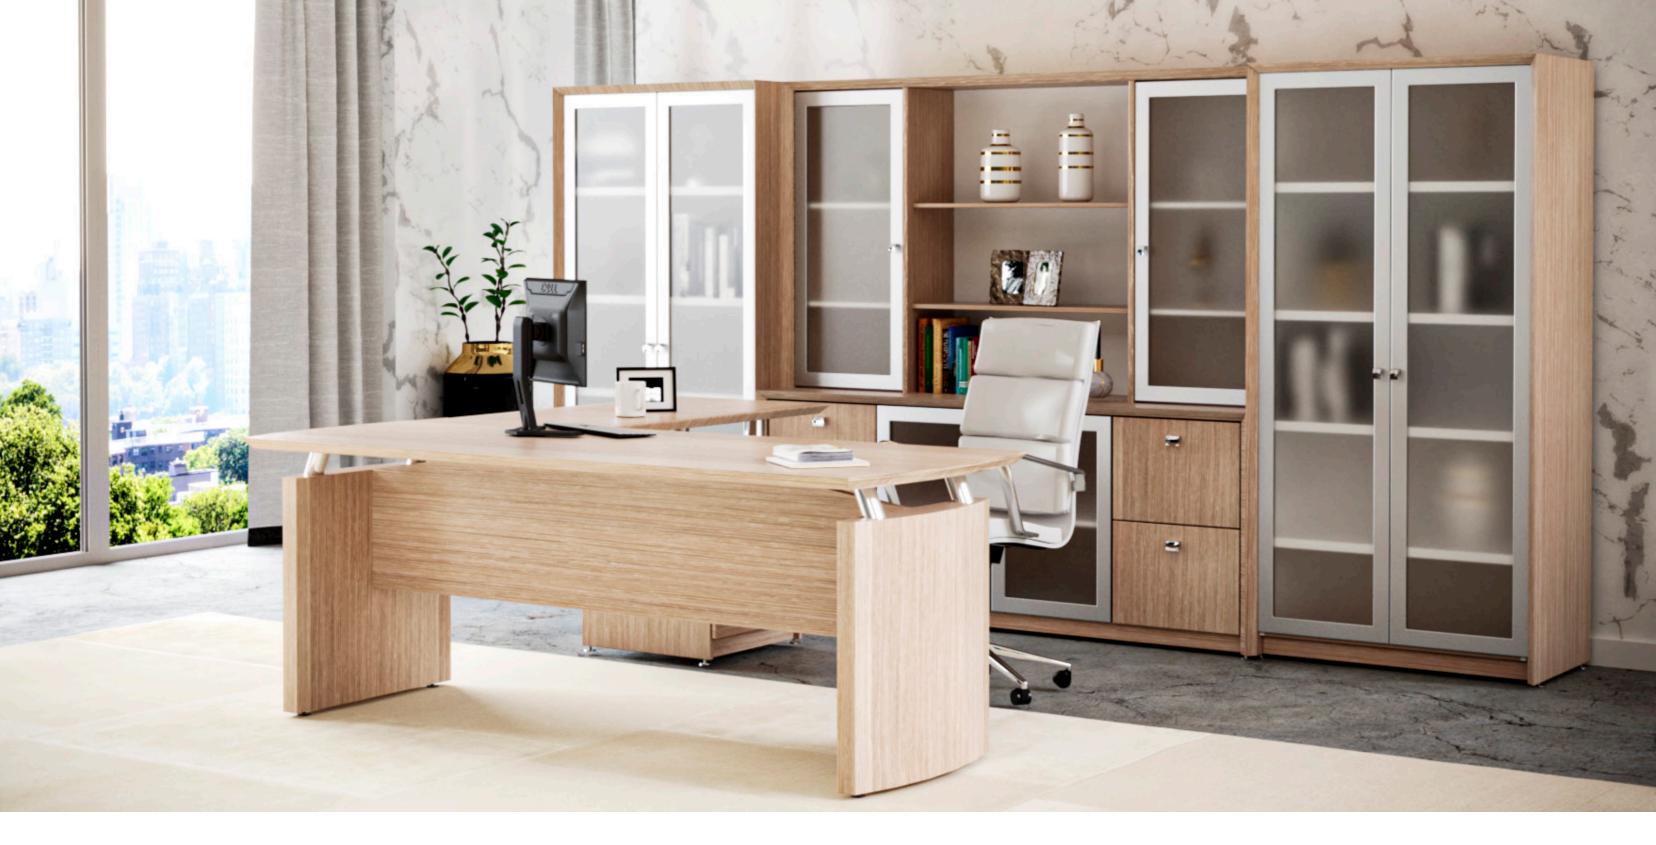

## FILO

The perfect blend of quality, elegance and modern design—along with versatile and attractive finishes—projects a dynamic image, making Filo an ideal collection for private offices.

Blending style, functionality and versatility with beautifully matched veneer, FILO delivers an upscale, sophisticated solution that projects an image of success.