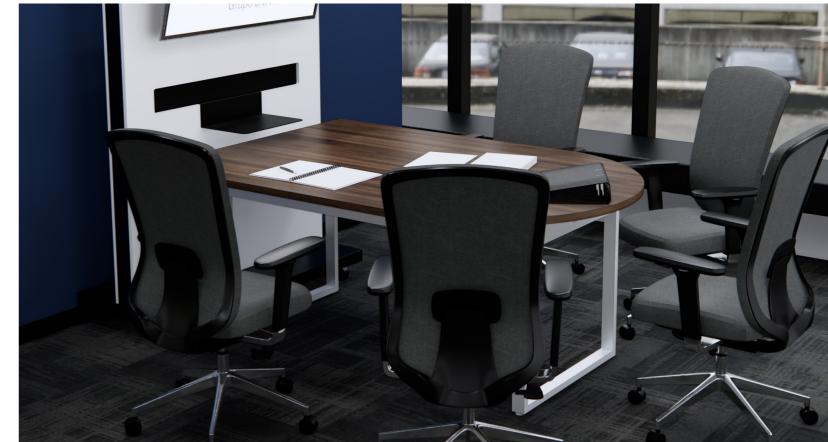

#### **CONFERENCE**

The integration of functionality, elegance, and freshness portrays a level of excellence, from an informal meeting to the most important decision-making session.

G-Connect conference tables are the perfect combination of modern design and functionality. The strategic integration of technology allows for adapting to new ways of working and the development of environments where great projects are created.