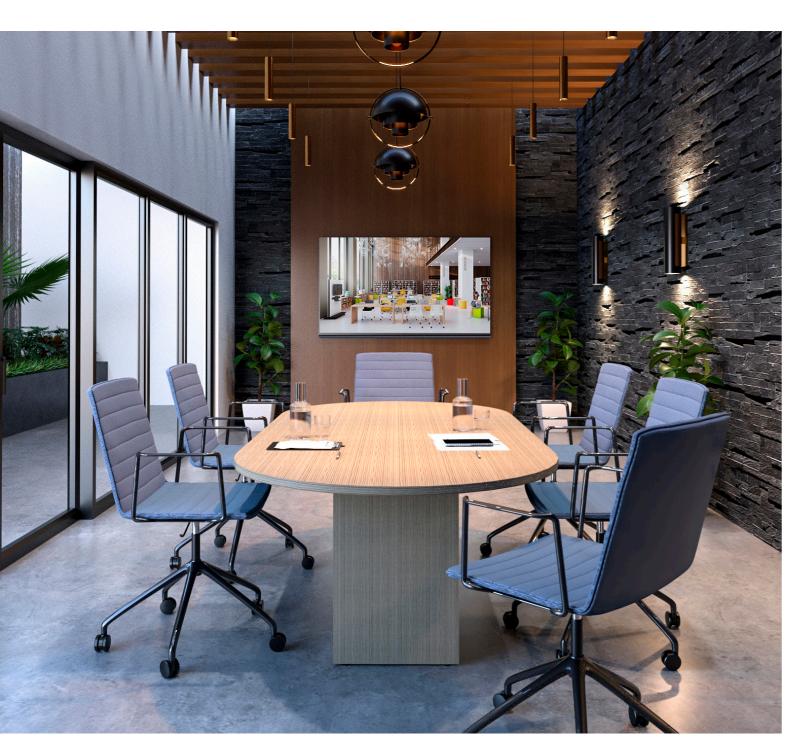

#### **CONFERENCE**

The integration of functionality, elegance, and freshness portrays a level of excellence, from an informal meeting to the most important decision-making session.

G-Connect conference tables are the perfect combination of modern design and functionality. The strategic integration of technology allows for adapting to new ways of working and the development of environments where great projects are created.