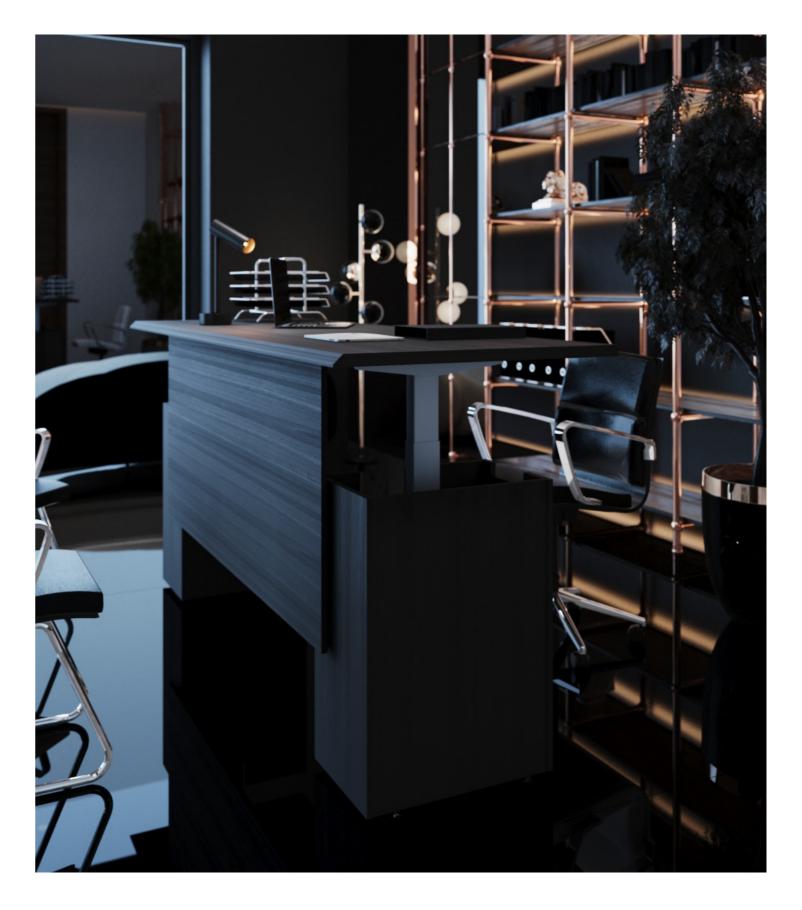

## G-CONNECT

Convey your organization's personality with G-Connect's wide range of configurations and functionality. A high capacity for voice, data and power wire management—coupled with laminated finishes or natural wood veneer in elegant tones—produces modern, functional workspaces.

The skillful integration of G-Connect's technology and functionality with its unique aesthetic results in office furniture that transcends trends. A design icon of unmatched character, this collection is ideal for today's distinct work styles.