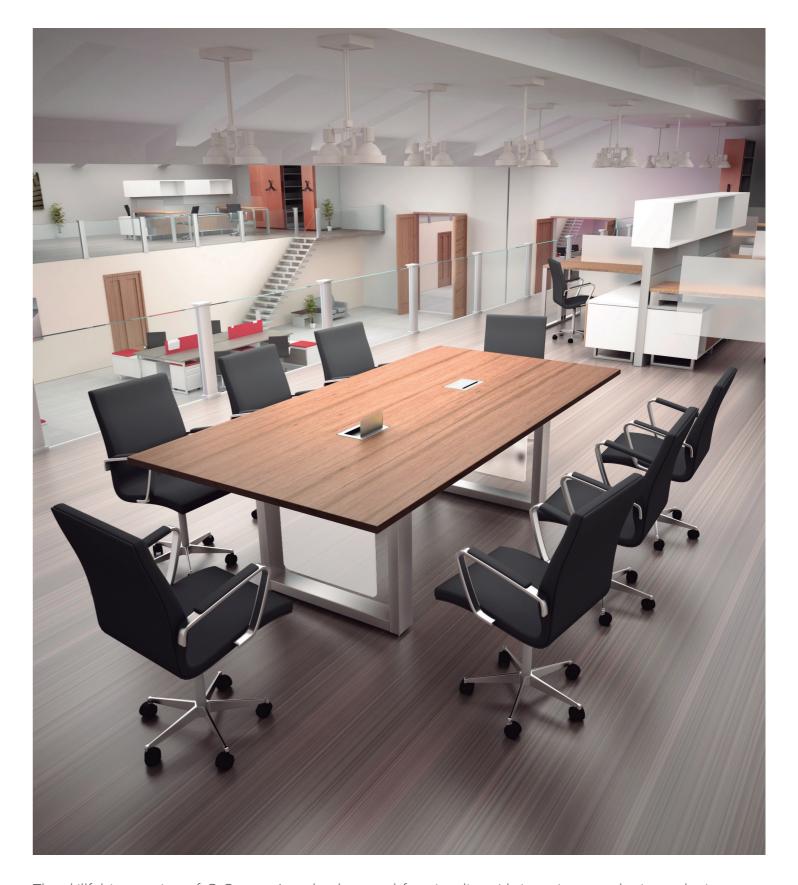

#### **CONFERENCE**

The integration of functionality, elegance, and freshness portrays a level of excellence, from an informal meeting to the most important decision-making session.

G-Connect conference tables are the perfect combination of modern design and functionality. The strategic integration of technology allows for adapting to new ways of working and the development of environments where great projects are created.