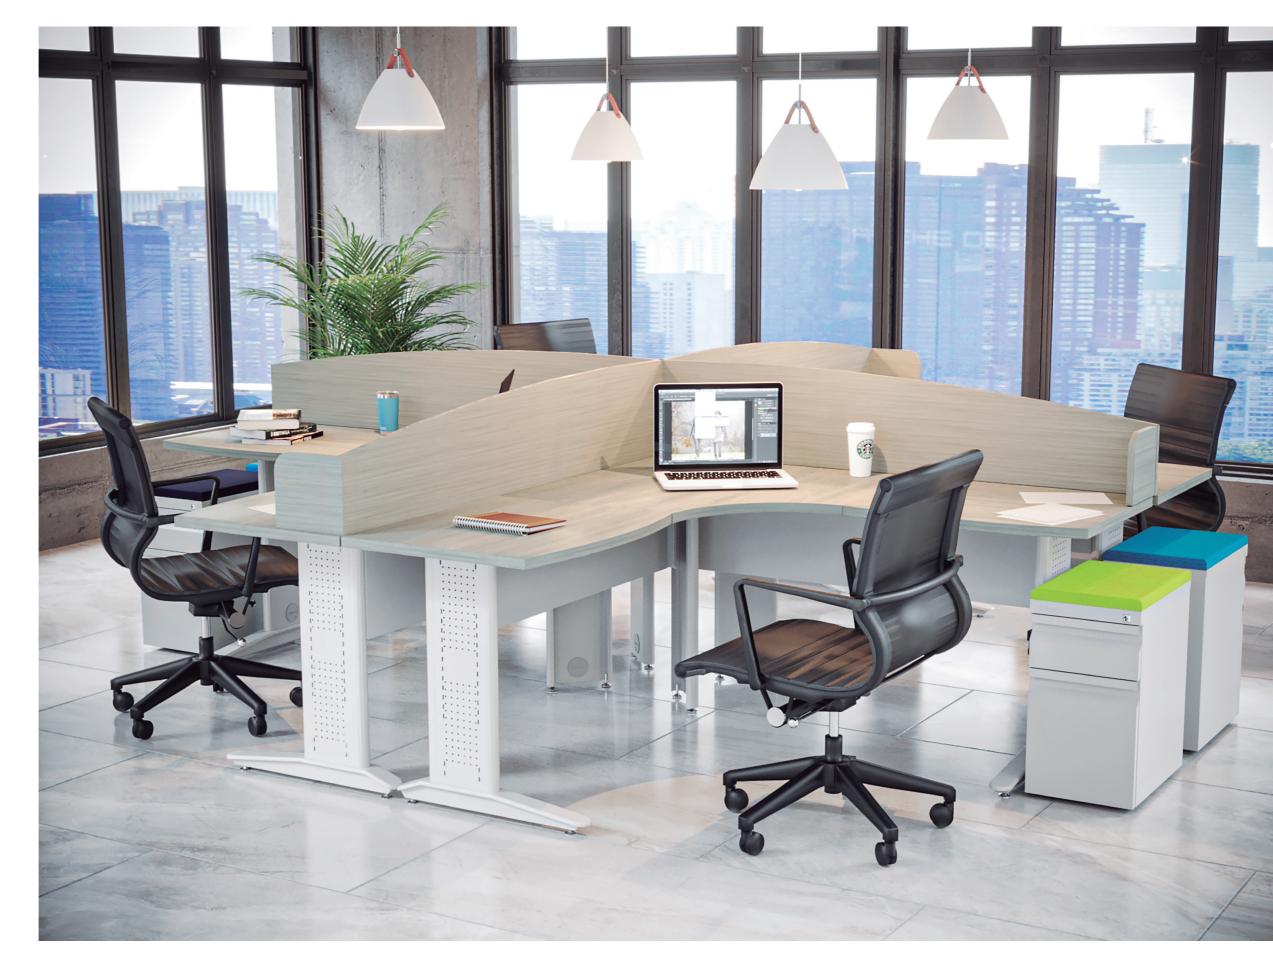

## PRIME

Based on modularity and versatility, Prime offers sophisticated style without compromising functionality.

The modular Prime collection offers a wide range of configurations. Ergonomic surfaces with laminated finishes and matching decorative edges let you create the optimum, productive work environment.

Prime's design incorporates organic shapes, dynamic flow, and a unique aesthetic that provides functionality and comfort.