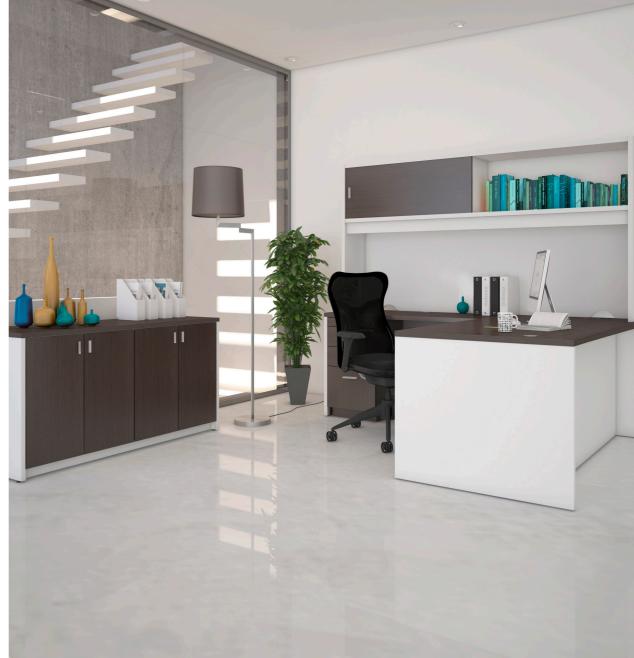

## FILO

The perfect blend of quality, elegance and modern design—along with versatile and attractive finishes—projects a dynamic image, making Filo an ideal collection for private offices.

Blending style, functionality and versatility with beautifully matched veneer, FILO delivers an upscale, sophisticated solution that projects an image of success.