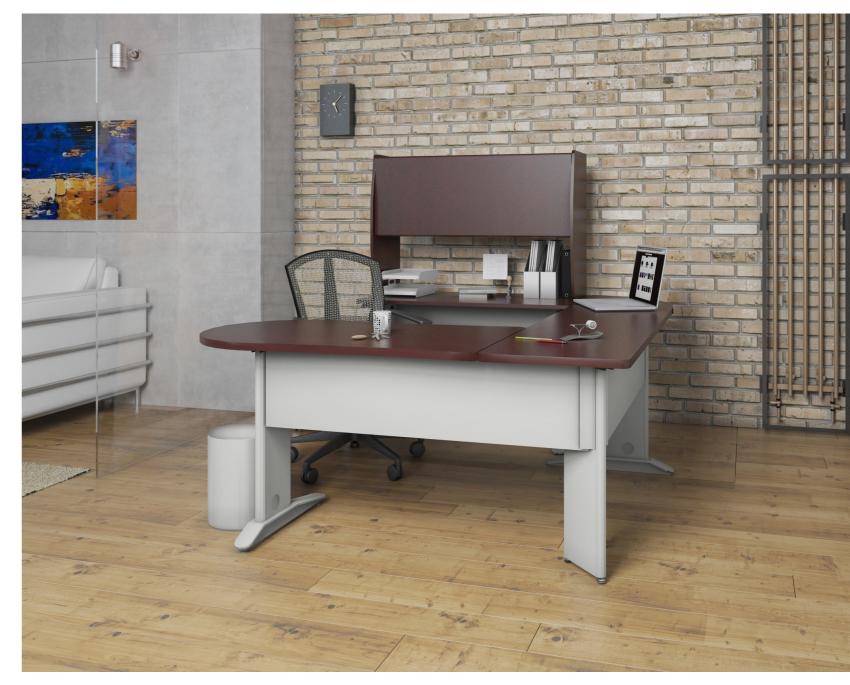

## PRIME

Based on modularity and versatility, Prime offers sophisticated style without compromising functionality.

The modular Prime collection offers a wide range of configurations. Ergonomic surfaces with laminated finishes and matching decorative edges let you create the optimum, productive work environment.

Prime's design incorporates organic shapes, dynamic flow, and a unique aesthetic that provides functionality and comfort.