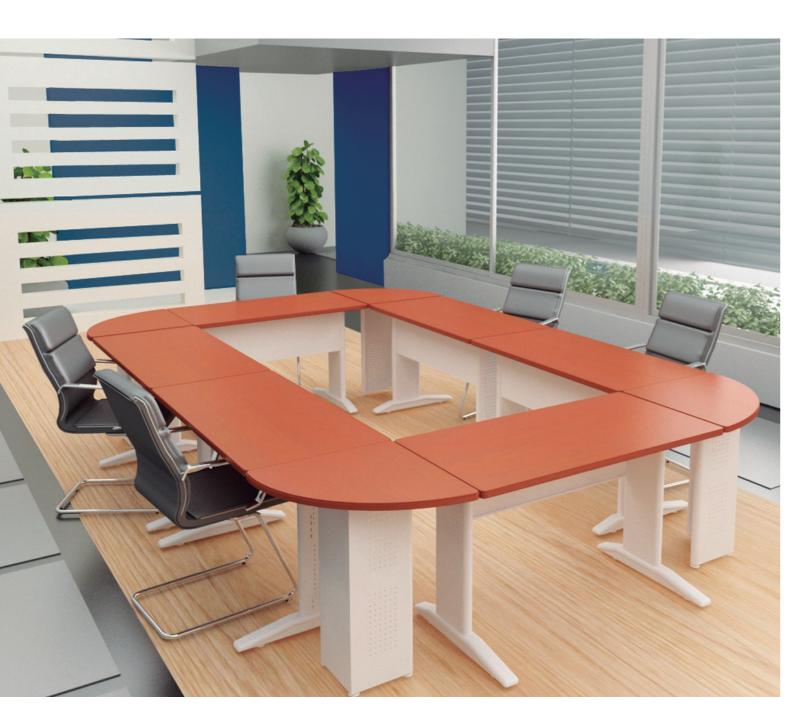

#### **CONFERENCE**

The integration of functionality, elegance, and freshness portrays a level of excellence, from an informal meeting to the most important decision-making session.

G-Connect conference tables are the perfect combination of modern design and functionality. The strategic integration of technology allows for adapting to new ways of working and the development of environments where great projects are created.