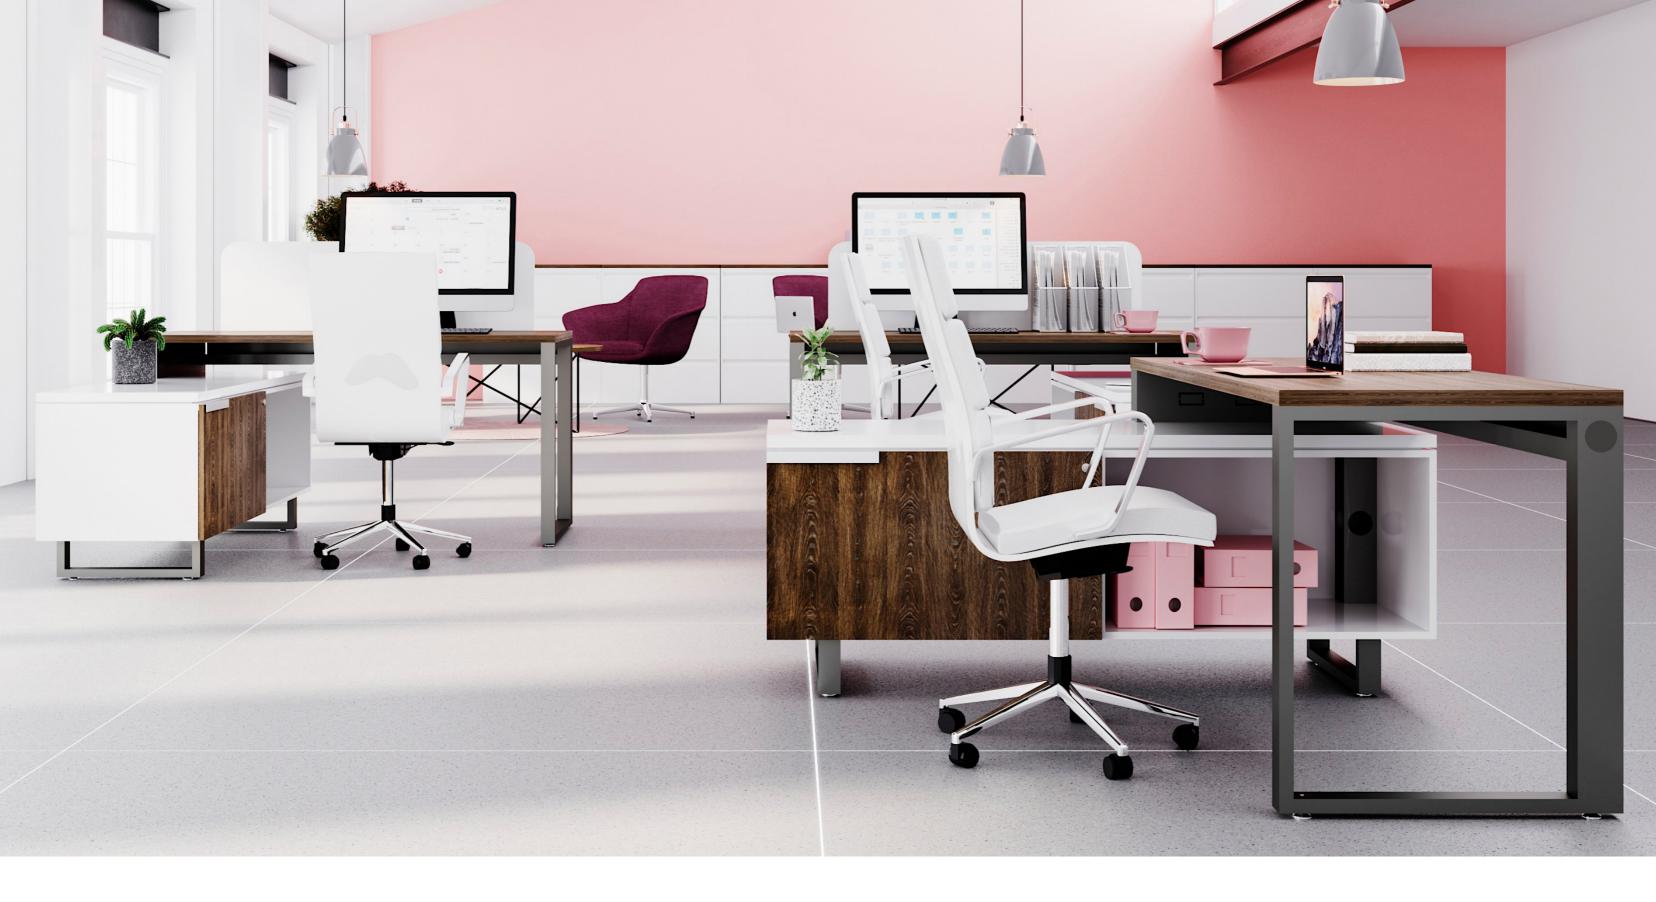

## G-CONNECT

Convey your organization's personality with G-Connect's wide range of configurations and functionality. A high capacity for voice, data and power wire management—coupled with laminated finishes or natural wood veneer in elegant tones—produces modern, functional workspaces.

The skillful integration of G-Connect's technology and functionality with its unique aesthetic results in office furniture that transcends trends. A design icon of unmatched character, this collection is ideal for today's distinct work styles.